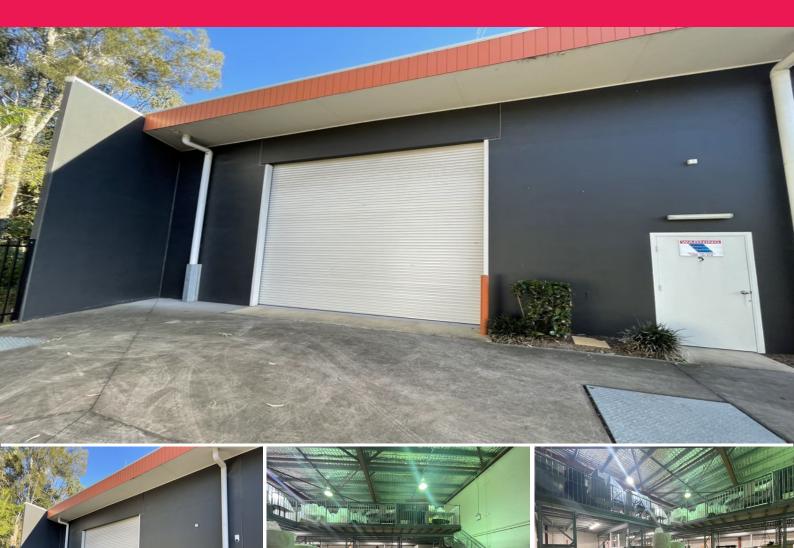

The unit itself is approx. 158m2 and has great storage opportunities with an additional mezzanine level (subject to negotiations) and high clearance access.

The property can also include internal racking (subject to negotiations).

Industrial FOR LEASE

158sqm