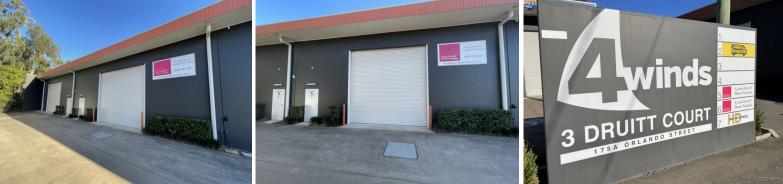

## Unit 6/175a Orlando Street, Coffs Harbour NSW 2450

## **Quality Industrial Unit in Highly Sought After Location**

Unit 6 is a high quality concrete tilt panel industrial warehouse that is approx. 141m2 and has high clearance roller door access, internal amenities, an attractive façade with great signage opportunities and designated onsite parking....

It is located in one of Coffs Harbour's most established and popular industrial precincts...

**KEY FEATURES INCLUDE:** 

- 141m2 approx unit size

- Quality concrete tilt

141sqm

**Cherie Parik** 0423 369 999 cherie@yourcps.com.au,a+2605\_100613