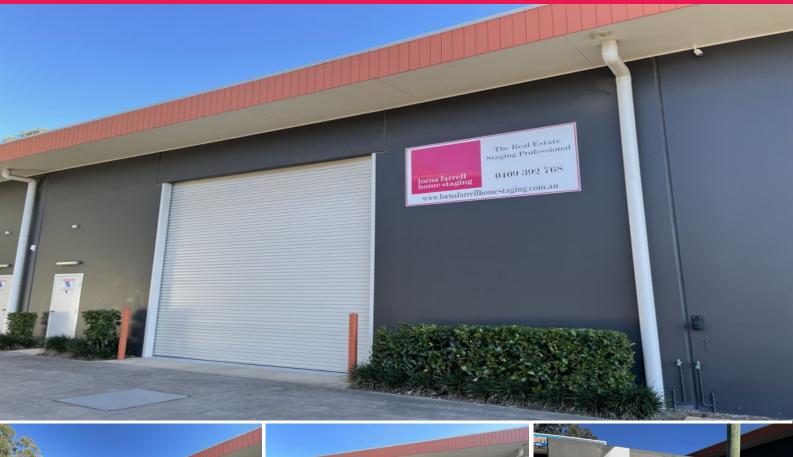

## Unit 6/175a Orlando Street, Coffs Harbour NSW 2450

## **Quality Industrial Unit in Highly Sought After Location**

Unit 6 is a high quality concrete tilt panel industrial warehouse that is approx. 141m2 and has high clearance roller door access, internal amenities, an attractive façade with great signage opportunities and designated onsite parking....

It is located in one of Coffs Harbour's most established and popular industrial precincts...

**KEY FEATURES INCLUDE:** 

- 141m2 approx unit size

- Quality concrete tilt

141sqm

**Cherie Parik** 0423 369 999 cherie@yourcps.com.au,a+2605\_100613