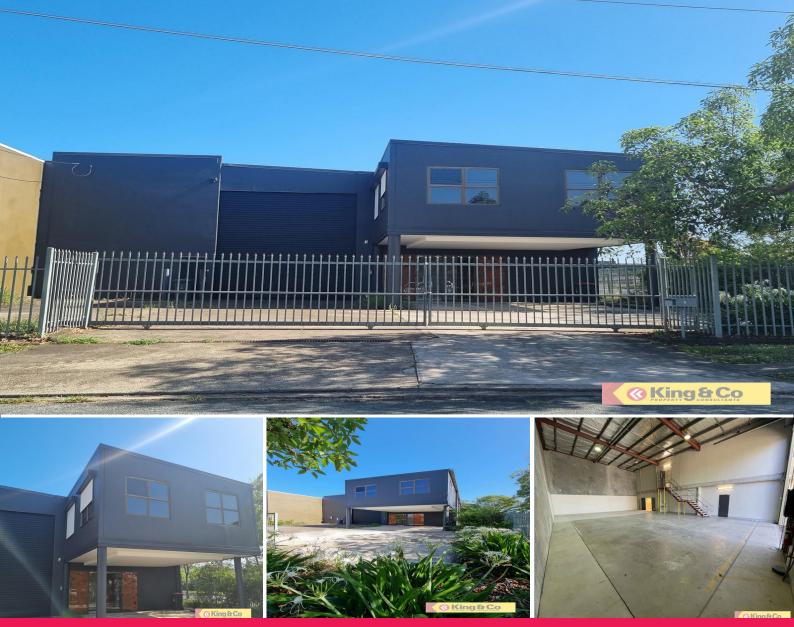

## 31 Ethel Street, Yeerongpilly QLD 4105

## Freestanding in the heart of Yeerongpilly!

- Modern freestanding tilt slab office/warehouse
- 260m2 of insulated warehouse & 360m2 of high grade office
- Office is open plan with fantastic natural light
- Exposure to large volume of traffic
- Ample car parking including 3 undercover

This modern freestanding tilt slab office/warehouse building is conveniently located on the cnr of Varley and Ethel Streets. The property is exposed to the large volume of traffic using Varley Street. The building is of tilt slab construction and provides a total floor area of 620m2 including 260m2 of insulated warehouse with office and showroom areas of up to 360m2. Offices are open plan with fantastic natural light and air conditioning. The mezzanine floor is substantial and can be used for additional storage. The high quality corporate image of 31 Ethel Street is enhanced by quality landscaping, ample car parking, including three undercover s