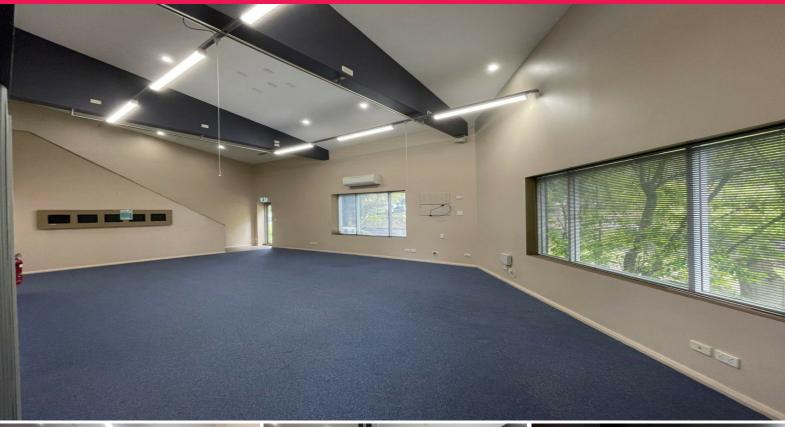

## **UNIQUE INDUSTRIAL/COMMERCIAL SPACE!**

This open plan commercial space would suit the creative arts, performing arts or Commercial use.

Thinking of setting up a Yoga, art or music studio, graphic arts or photography studio? This could be the perfect space.

The ground floor area is open plan with extra high ceilings, reception area and amenities (approximately 106m2). On the Mezzanine level there is a good size office with plenty of natural light (approximately 50m2)

The building comes air conditioned, carpeted and has plenty of power and data points.

Parking directly in front and a car park on the street beside the property. Positioned in West Gosford and only a 5 minute drive to Somersby.