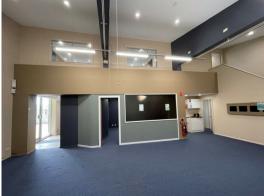

## **UNIQUE INDUSTRIAL/COMMERCIAL SPACE!**

This open plan commercial space would suit the creative arts, performing arts or Commercial use.

Thinking of setting up a Yoga, art or music studio, graphic arts or photography studio? This could be the perfect space.

The ground floor area is open plan with extra high ceilings, reception area and amenities (approximately 106m2). On the Mezzanine level there is a good size office with plenty of natural light (approximately 50m2)

The building comes air conditioned, carpeted and has plenty of power and data points.

Parking directly in front and a car park on the street beside the property. Positioned in West Gosford and only a 5 minute drive to Somersby.