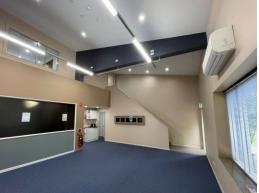

## **UNIQUE INDUSTRIAL/COMMERCIAL SPACE!**

This open plan commercial space would suit the creative arts, performing arts or Commercial use.

Thinking of setting up a Yoga, art or music studio, graphic arts or photography studio? This could be the perfect space.

The ground floor area is open plan with extra high ceilings, reception area and amenities (approximately 106m2). On the Mezzanine level there is a good size office with plenty of natural light (approximately 50m2)

The building comes air conditioned, carpeted and has plenty of power and data points.

Parking directly in front and a car park on the street beside the property. Positioned in West Gosford and only a 5 minute drive to Somersby.