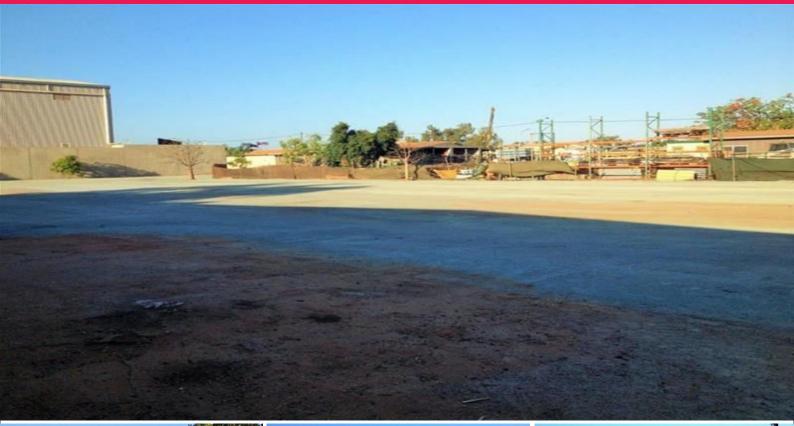

## Large Industrial Yard with Ease of Access

6 Taaffee Street is among one of the most sought after properties in Wedgefield. Prominently located on the corner of Taaffee and Pinnacles Streets the 5420sqm L shaped block boasts copious amounts of space, dual road frontage and drive through access from Taaffee Street and Pinnacles Street.

Property features include:

Large 5420sqm block. Drive through access from Taaffee and Pinnacles street Dual road frontage Great outdoor entertainment area. Industrial FOR LEASE

Melleny Ams 0417428667 Melleny.ams@hfn.com.au