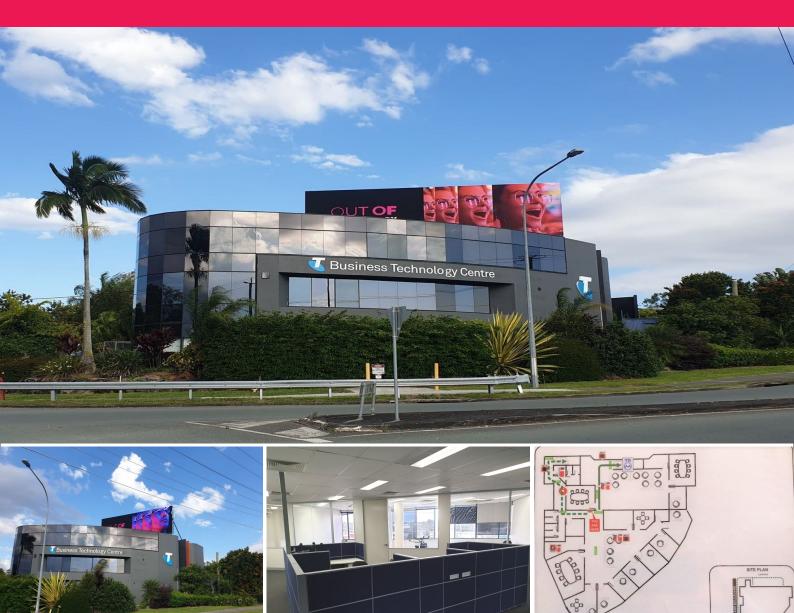

#### CORPORATE OFFICE BUILDING IN HIGH PROFILE LOCATION

- ? Entire top floor 466sqm
- ? Can be split into two tenancies
- ? \$1M + office fit-out
- ? Double garage for 2 cars with roller doors
- ? Open car parking for 52 vehicles
- ? Optional exclusive Naming Rights with M1 exposure
- ? Previous tenants: Devine and Evocca
- ? Walking distance to bus terminal
- ? Close to major shopping centres

Springwood is located within the Brisbane Region approximately 20 kilometres Southeast of the Brisbane CBD in the Brisbane-Gold Coast corridor with easy access to the Pacific Highway. Springwood hosts a major bus station. The area extends to the Lo

Offices

FOR LEASE

Contact Agent

466sqm