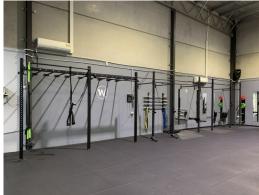

## **QUALITY FACTORY & OFFICE - TUGGERAH BUSINESS PARK**

Total area approx. 285m2 including first floor mezzanine office area (currently used as a creche and office area).

This great factory/ warehouse offers high internal clearance, currently operating as a gym that runs group fitness and 24/7 access (DA approved).

B7 Business Park zoning caters for many uses.

Plenty of floor space and outdoor area (accommodates up to 60 people at a time with the 4sqm rule).

Allocated on-site parki

Industrial FOR LEASE

285sqm

**Rob Bose** 