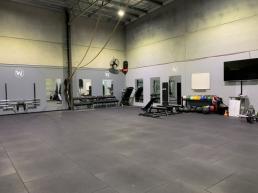

## **QUALITY FACTORY & OFFICE - TUGGERAH BUSINESS PARK**

Total area approx. 285m2 including first floor mezzanine office area (currently used as a creche and office area).

This great factory/ warehouse offers high internal clearance, currently operating as a gym that runs group fitness and 24/7 access (DA approved).

B7 Business Park zoning caters for many uses.

Plenty of floor space and outdoor area (accommodates up to 60 people at a time with the 4sqm rule).

Allocated on-site parki

Industrial FOR LEASE

285sqm

**Rob Bose** 