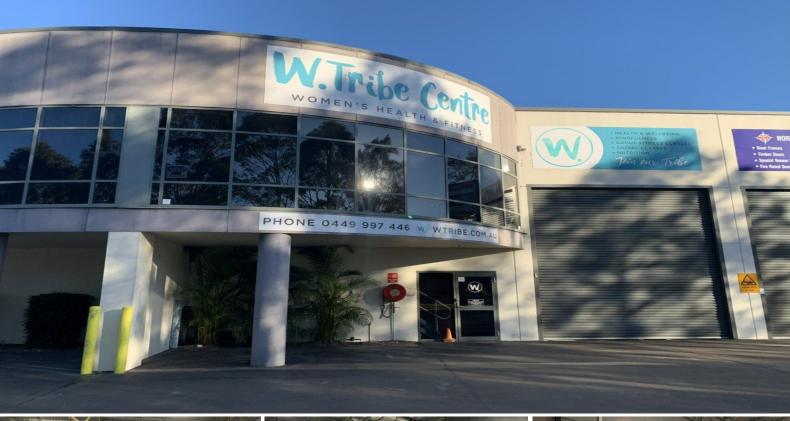

## **QUALITY FACTORY & OFFICE - TUGGERAH BUSINESS PARK**

Total area approx. 285m2 including first floor mezzanine office area (currently used as a creche and office area).

This great factory/ warehouse offers high internal clearance, currently operating as a gym that runs group fitness and 24/7 access (DA approved).

B7 Business Park zoning caters for many uses.

Plenty of floor space and outdoor area (accommodates up to 60 people at a time with the 4sqm rule).

Allocated on-site parki

Industrial FOR LEASE

285sqm

**Rob Bose** 