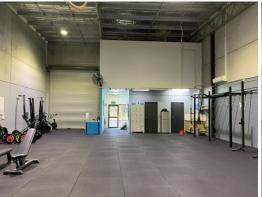

## **QUALITY FACTORY & OFFICE - TUGGERAH BUSINESS PARK**

Total area approx. 285m2 including first floor mezzanine office area (currently used as a creche and office area).

This great factory/ warehouse offers high internal clearance, currently operating as a gym that runs group fitness and 24/7 access (DA approved).

B7 Business Park zoning caters for many uses.

Plenty of floor space and outdoor area (accommodates up to 60 people at a time with the 4sqm rule).

Allocated on-site parki

Industrial FOR LEASE

285sqm

**Rob Bose** 