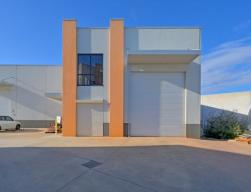

### **Modern Warehouse with Extra Outdoor Area**

This property is a unique opportunity to secure a warehouse unit within a small 5-lot complex featuring a modern tilt panel high truss warehouse, flexible office partitions, and exclusive extra outdoor area.

Property details:

Total Strata Area: 470sqm\*Building Area: 312sqm\*

- Exclusive Outdoor Area: 114sqm\*

- Marked Car Bay Area:

Industrial FOR SALE \$590,000 + GST 312sqm