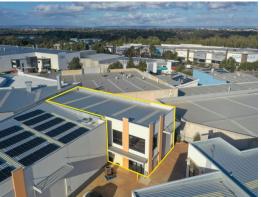

### **Modern Warehouse with Extra Outdoor Area**

This property is a unique opportunity to secure a warehouse unit within a small 5-lot complex featuring a modern tilt panel high truss warehouse, flexible office partitions, and exclusive extra outdoor area.

Property details:

Total Strata Area: 470sqm\*Building Area: 312sqm\*

- Exclusive Outdoor Area: 114sqm\*

- Marked Car Bay Area:

Industrial FOR SALE \$590,000 + GST 312sqm