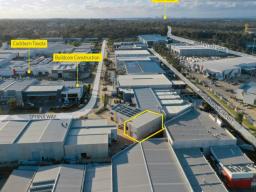

Strategically positioned right on the bend of Sphinx way, giving easier truck access, the property is located within Bibra Lake's prime industrial precinct with easy access to main road networks including Stock Road and North Lake Road.