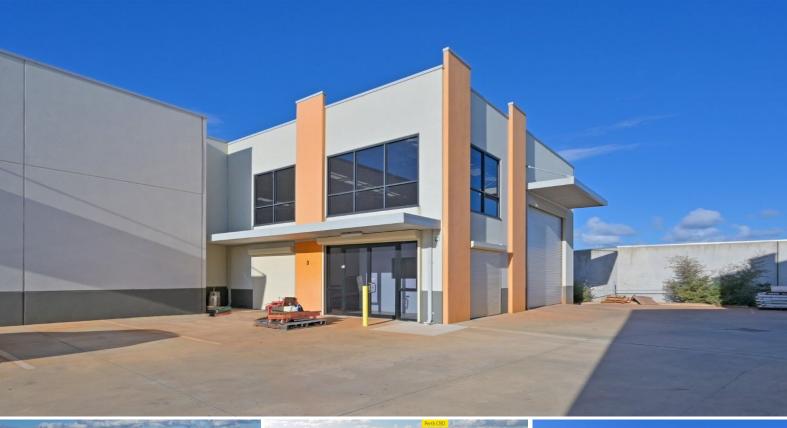

### **Modern Warehouse with Extra Outdoor Area**

This property is a unique opportunity to secure a warehouse unit within a small 5-lot complex featuring a modern tilt panel high truss warehouse, flexible office partitions, and exclusive extra outdoor area.

Strategically positioned right on the bend of Sphinx way, giving easier truck access, the property is located within Bibra Lake's prime industrial precinct with easy access to main road networks including Stock Road and North Lake Road.

Property details:

Total Strata Area: 470sqm\*Building Area: 312sqm\*

- Exclusive Outdoor Area: 114sqm\*

- Marked Car Bay Area:

Industrial FOR SALE \$590,000 + GST 312sqm