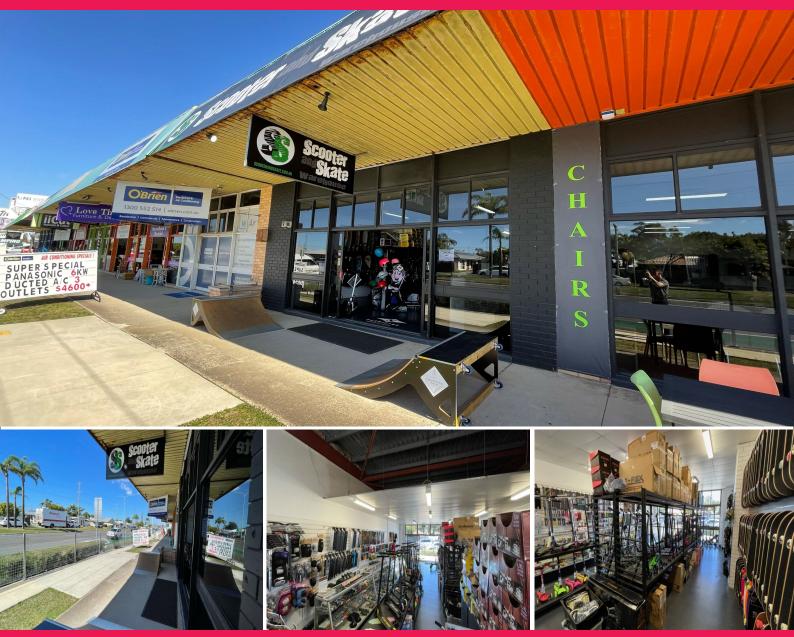

## High Exposure Retail Opportunity on Busy Nicklin Way | LEASE

Emily Pendleton and David Goldsworthy from Ray White Commercial Northern Corridor Group are pleased to present to the market Shop 9, 278 Nicklin Way, Warana.

This 112m2\* specialised centre zoned premise with great exposure to Nicklin Way provides high volumes of drive by traffic.

## FEATURES:

- 112m2\*
- High exposure on Nicklin Way
- Front and rear access
- Ample on site parking
- Specialised Centre Zoned
- Great signage opportu

Retail FOR LEASE

112sqm