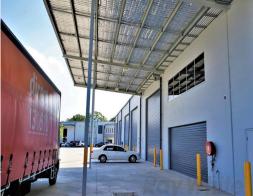

- $133 \text{sqm}^*$  mezzanine level carpeted, air-conditioned office space with three large offices, a boardroom and open plan area
- 260sqm\* ground level features a tiled reception and fully air-conditioned warehouse with an epoxy sealed floor, two electric roller doors, large all-weather awning at the rear
- Intercom & alarm systems, fully data cabled, 3 phase power, NBN, fabulous natural light
- Six Exclusive Use car spaces provided plus visitor and street parking available (\*approx)