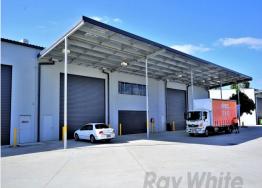

- $133 \text{sqm}^*$  mezzanine level carpeted, air-conditioned office space with three large offices, a boardroom and open plan area
- 260sqm\* ground level features a tiled reception and fully air-conditioned warehouse with an epoxy sealed floor, two electric roller doors, large all-weather awning at the rear
- Intercom & alarm systems, fully data cabled, 3 phase power, NBN, fabulous natural light
- Six Exclusive Use car spaces provided plus visitor and street parking available (\*approx)