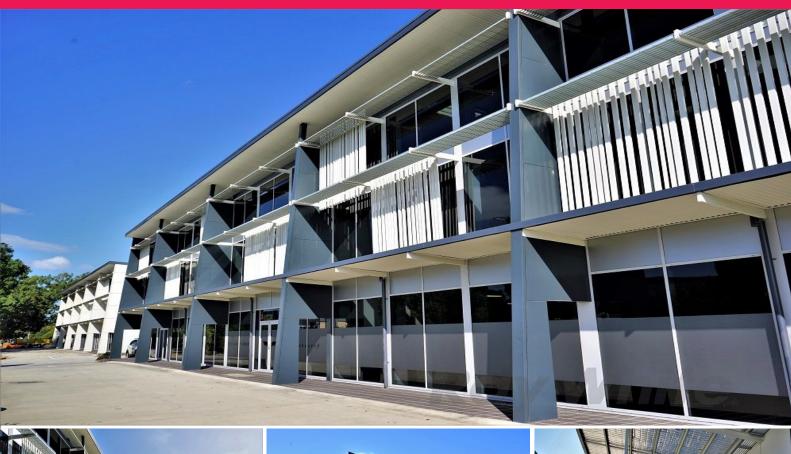

## 393sqm\* MURARRIE OFFICE / WAREHOUSE with FIT-OUT

Located in Murarrie, facing B-double approved Murarrie Road and opposite the Murarrie Train Station is this modern, 393sqm\* corporate grade office / warehouse property, featuring:

- $133 \text{sqm}^*$  mezzanine level carpeted, air-conditioned office space with three large offices, a boardroom and open plan area
- 260sqm\* ground level features a tiled reception and fully air-conditioned warehouse with an epoxy sealed floor, two electric roller doors, large all-weather awning at the rear
- Intercom & alarm systems, fully data cabled, 3 phase power, NBN, fabulous natural light
- Six Exclusive Use car spaces provided plus visitor and street parking available (\*approx)