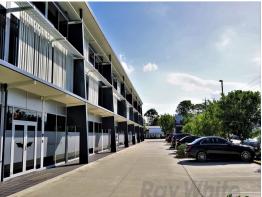

## 393sqm\* MURARRIE OFFICE / WAREHOUSE with FIT-OUT

Located in Murarrie, facing B-double approved Murarrie Road and opposite the Murarrie Train Station is this modern, 393sqm\* corporate grade office / warehouse property, featuring:

- $133 \text{sqm}^*$  mezzanine level carpeted, air-conditioned office space with three large offices, a boardroom and open plan area
- 260sqm\* ground level features a tiled reception and fully air-conditioned warehouse with an epoxy sealed floor, two electric roller doors, large all-weather awning at the rear
- Intercom & alarm systems, fully data cabled, 3 phase power, NBN, fabulous natural light
- Six Exclusive Use car spaces provided plus visitor and street parking available (\*approx)