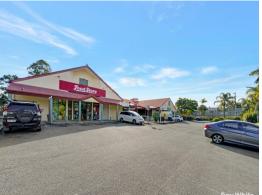

## FULLY TENANTED RETAIL CENTRE WITH FUTURE DEVELOPMENT POTENTIAL

- ? Corner location with fantastic exposure on 5,674sqm\* of land
- ? Total Building area approximately 1,402sqm\* over 11 tenancies
- ? Current Income \$147,519.84 gross, excluding GST (as of 28th July 2021)
- ? Annual Outgoings approximately \$73,400\* (as of July 2021)
- ? Centre is anchored by long established Convenience/Foodstore
- ? Directly opposite Kingston Tint Tots Early Learning Centre
- ? Walking distance to Kingston's Number 1 Private College,(Groves Christian College)
- ? Dual driveway access with approximately 160 on-site car parks\*