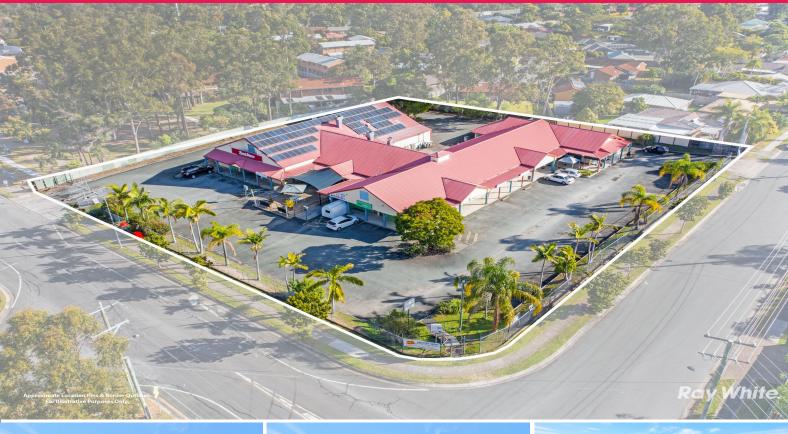

## FULLY TENANTED RETAIL CENTRE WITH FUTURE DEVELOPMENT POTENTIAL

- ? Corner location with fantastic exposure on 5,674sqm\* of land
- ? Total Building area approximately 1,402sqm\* over 11 tenancies
- ? Current Income \$147,519.84 gross, excluding GST (as of 28th July 2021)
- ? Annual Outgoings approximately \$73,400\* (as of July 2021)
- ? Centre is anchored by long established Convenience/Foodstore
- ? Directly opposite Kingston Tint Tots Early Learning Centre
- ? Walking distance to Kingston's Number 1 Private College,(Groves Christian College)
- ? Dual driveway access with approximately 160 on-site car parks\*

EOI CLOSING 5PM ON FRID

Retail

FOR SALE

1402sqm