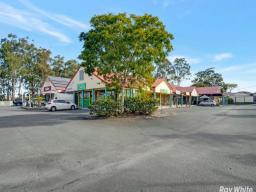

## FULLY TENANTED RETAIL CENTRE WITH FUTURE DEVELOPMENT POTENTIAL

- ? Corner location with fantastic exposure on 5,674sqm\* of land
- ? Total Building area approximately 1,402sqm\* over 11 tenancies
- ? Current Income \$147,519.84 gross, excluding GST (as of 28th July 2021)
- ? Annual Outgoings approximately \$73,400\* (as of July 2021)
- ? Centre is anchored by long established Convenience/Foodstore
- ? Directly opposite Kingston Tint Tots Early Learning Centre
- ? Walking distance to Kingston's Number 1 Private College,(Groves Christian College)
- ? Dual driveway access with approximately 160 on-site car parks\*