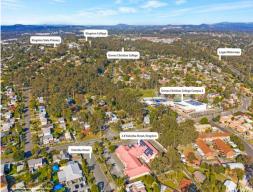

## FULLY TENANTED RETAIL CENTRE WITH FUTURE DEVELOPMENT POTENTIAL

- ? Corner location with fantastic exposure on 5,674sqm\* of land
- ? Total Building area approximately 1,402sqm\* over 11 tenancies
- ? Current Income \$147,519.84 gross, excluding GST (as of 28th July 2021)
- ? Annual Outgoings approximately \$73,400\* (as of July 2021)
- ? Centre is anchored by long established Convenience/Foodstore
- ? Directly opposite Kingston Tint Tots Early Learning Centre
- ? Walking distance to Kingston's Number 1 Private College,(Groves Christian College)
- ? Dual driveway access with approximately 160 on-site car parks\*