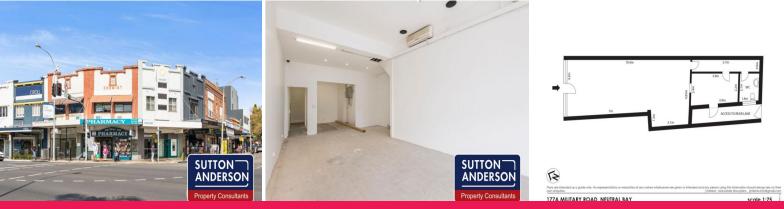

## **Neutral Bay Junction Shop**

Versatile 63.3 m2 approx. shop space in outstanding high traffic location. Limitless potential retail options, fit out to suit your requirements. Sensational setting, perfect for maintaining high sales volumes. Full-wide street frontage windows (recently installed new), high ceiling, air-conditioning plus private bathroom with some potential storage. Convenient rear lane access to off-street parking and delivery area. One allocated off-street car space at rear of lot. Available now

Note: lower level retail space only available for lease.

Offices FOR LEASE

63sqm

**Todd Kingston** 

todd@suttonanderson.com.au