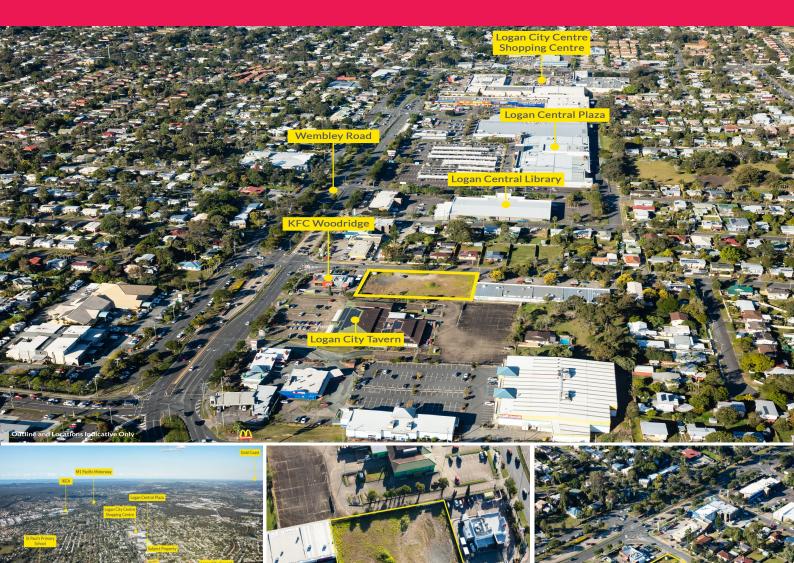

## 3,627sqm\* Logan Central Approved Development Site

- 25km\* south of the Brisbane CBD
- Strategically located in the heart of the Logan City commercial and retail
- Cleared, flat land with 73m\* street frontage
- Development Approval for 90 bed Residential Aged Care
- Designated "Centre" providing a range of alternate development options including administrative, business, community, cultural, entertainment, professional, residential or retail (^STCA)
- Close to major arterial roads and infrastructure
- Directly adjacent to KFC and Logan City Tavern