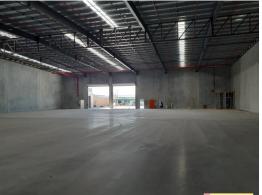

## **BRAND NEW FREESTANDER!**

- Located in the heart of Rocklea approximately ten kilometres from the Brisbane CBD.
- The site has great access to major arterial which include the Ipswich Motorway and Beaudesert Road.
- The property offers excellent office/showroom space of 150sqm and a warehouse of 2,000sqm and is full concrete tilt panel construction and is fully fire sprinklered.
- The site has superior articulated vehicle access. Inspection will surely impress

Ref 40262

Industrial FOR LEASE BRAND NEW IN ROCKLEA! 2150sqm