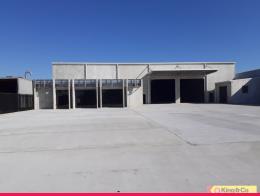

## **BRAND NEW FREESTANDER!**

- Located in the heart of Rocklea approximately ten kilometres from the Brisbane CBD.
- The site has great access to major arterial which include the Ipswich Motorway and Beaudesert Road.
- The property offers excellent office/showroom space of 150sqm and a warehouse of 2,000sqm and is full concrete tilt panel construction and is fully fire sprinklered.
- The site has superior articulated vehicle access. Inspection will surely impress

Ref 40262

Industrial FOR LEASE BRAND NEW IN ROCKLEA! 2150sqm