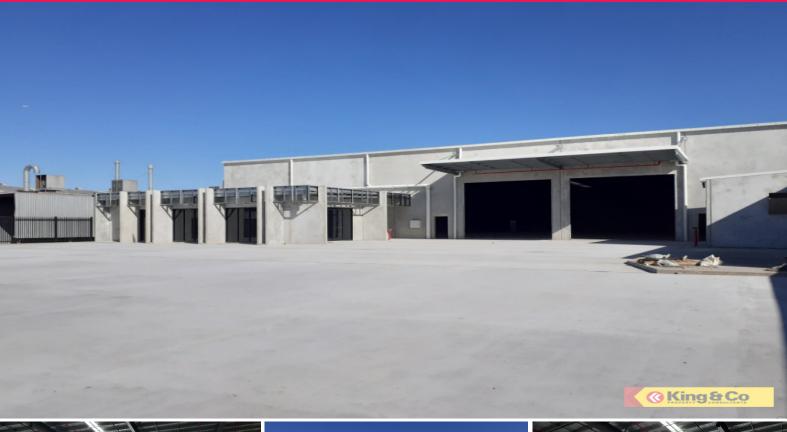

## **BRAND NEW FREESTANDER!**

- Located in the heart of Rocklea approximately ten kilometres from the Brisbane CBD.
- The site has great access to major arterial which include the Ipswich Motorway and Beaudesert Road.
- The property offers excellent office/showroom space of 150sqm and a warehouse of 2,000sqm and is full concrete tilt panel construction and is fully fire sprinklered.
- The site has superior articulated vehicle access. Inspection will surely impress

Ref 40262

Industrial FOR LEASE BRAND NEW IN ROCKLEA! 2150sqm