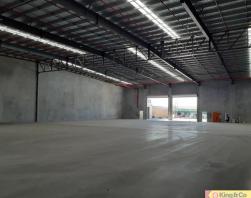

## **BRAND NEW FREESTANDER!**

- Located in the heart of Rocklea approximately ten kilometres from the Brisbane CBD.
- The site has great access to major arterial which include the Ipswich Motorway and Beaudesert Road.
- The property offers excellent office/showroom space of 150sqm and a warehouse of 2,000sqm and is full concrete tilt panel construction and is fully fire sprinklered.
- The site has superior articulated vehicle access. Inspection will surely impress

Ref 40262

Industrial FOR LEASE BRAND NEW IN ROCKLEA! 2150sqm