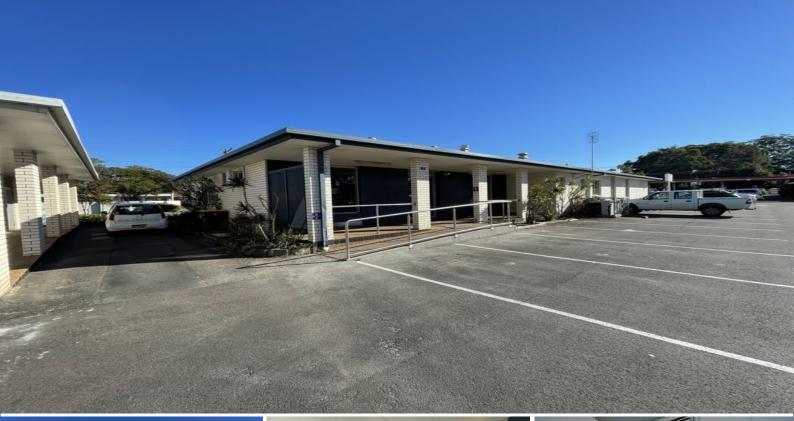

3 Minorca (referred to as Shop 6 on the attached plan) provides your business PRIME signage exposure to busy Toormina Road...

The building is approx. 110m2 with approx. 103.5m2 available for lease (should the ATM stay)

Enjoy a wide ramp with great disabled access and a glazed automatic entry door which provides ease for your custo

Retail FOR LEASE

110sqm

Cherie Parik 0423 369 999 cherie@yourcps.com.au,a+2605\_100613