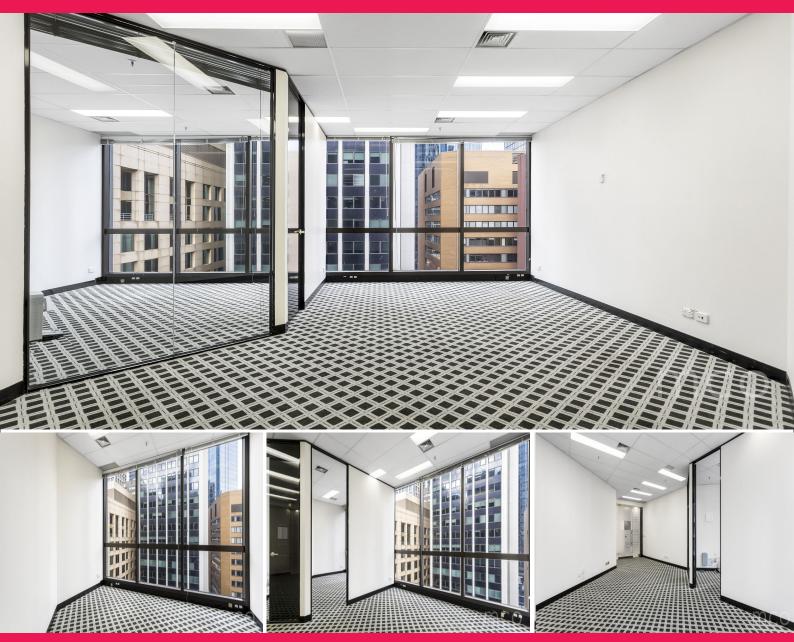

## Lease an office filled with natural light in the heart of Melbourne CBD

Move your business into a prestigious address with an office at Exchange Tower.

Available now, suite 1107 is an impressive office ideal for up to 5 people with striking natural light and stunning views overlooking the CBD skyline. Features include a dedicated reception/waiting area upon entry, open plan collaborative workspace and private executive office or meeting room.

As a tenant of Exchange Tower you will have access to:

- ? Boardrooms & meeting rooms for hire
- ? Concierge services Mo

Offices FOR LEASE

41.5sqm

DEAGUE GROU

Melbourne Commercial

Office Sales & Leasing