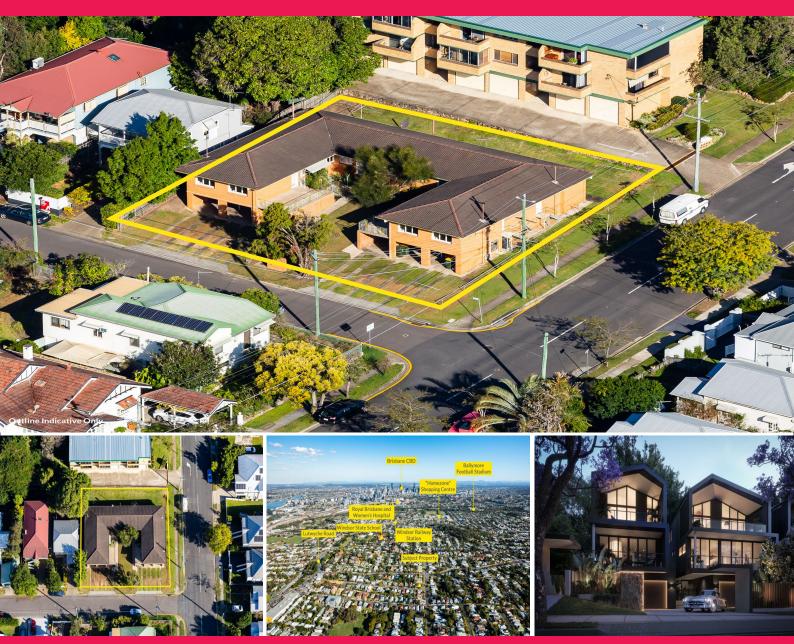

## Ray White.

50 Bess Street, Windsor QLD 4030

## Approved Development Site / Block of Flats 4km\* from Brisbane CBD

- 4 x 2 bedroom and 2 x 1 bedroom flats of brick construction each with undercover parking
- Land area of 885m?\* with two street access
- DA for 4 lot subdivision with freehold title houses
- Estimated rental of \$110,000pa\* gross
- North-East aspect
- Zoned LMR2 Low-Medium Density Residential Zone
- Opportunities include development, refurbishment and strata titling
- Detailed consultants reports available for development

Development FOR SALE

**Andrew Burke** 

0417606128 andrew.burke@raywhite.com

**Matthew Fritzsche** 

0410435891

matthew.f@raywhite.com