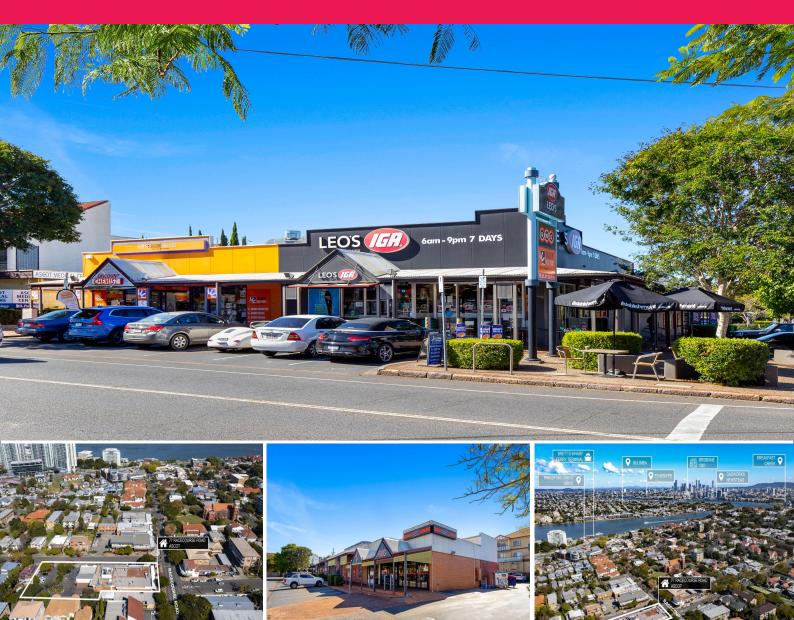

## 77 Racecourse Road, Ascot QLD 4007

## **UNDER CONTRACT**

Existing Retail Property with Development Potential

Located centrally in Racecourse Road, Ascot, the retail property offers plenty of development potential in this highly sought after area near Eagle Farm Racecourse, Brisbane City, and the Brisbane River. Suit investors and developers.

- \* 3126m2\* land
- \* Zoned District Centre Zone
- \* Prime corner location on Racecourse Road (cnr Kent Street)
- \* An existing income stream from a retail tenant mix
- \* Convenience to Brisbane city and airports
- \* Near to Hamilton Harbour precinct
- \* Close to Eagle Farm R