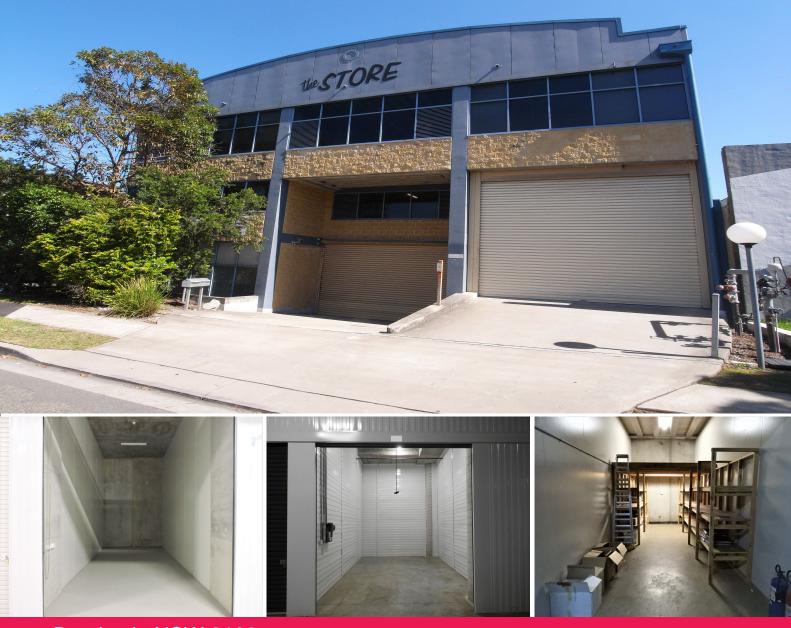

## FREE UP YOUR GARAGE-STORAGE UNITS AVAILABLE

Ideal for all types of storage ? Boat/Car storage, self-storage, tradies, shopkeepers, small businesses, commuters, archiving, handyman, hobbyists, tinkerers etc.

Additional features include;

- -24/7 secure access
- -Ideal vehicle access Drive straight up to your unit
- -3.0M ? 5.0M Clearance (approx.)\*
- -Roller shutter doors
- -Some with mezzanine level included
- Outstanding central locations in Brookvale & Cromer