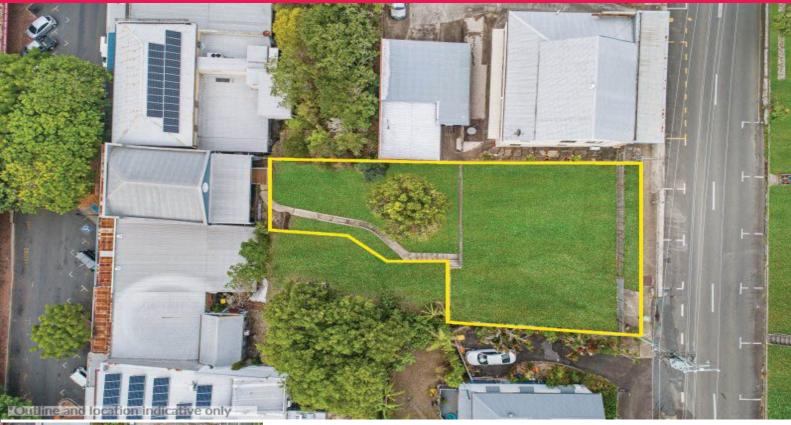

## **GYMPIE LAND IN TOWN CENTRE ZONE**

This 455sqm floor free land is zoned principal centre to allow the owner to use it for a mix of uses including residential, retail, office, education, health services, recreation and entertainment. With the Gympie Bypass in progress this block of land is positioned in the centre of town backing onto Mary Street with easy access to current and future Bruce

 $\label{thm:limited} \mbox{Highway. Great exposure with unlimited business potential and residential potential booming corridor of SEQ.}$ 

For further information please contact the exclusive marketing agents Emily Pendleton or Christine Freney.