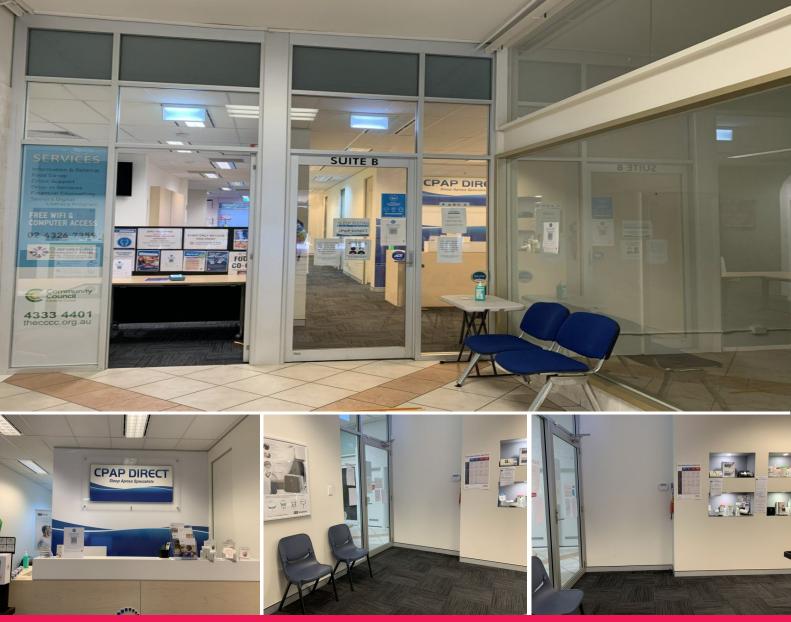

## Suite B, Ground Floo/201 Mann Street, Gosford NSW

## IN THE HEART OF IT ALL!!

Located in Gosford CBD

Opposite Gosford Railway Station and moments to the Imperial Shopping Centre

Situated on the Ground floor, easy access located in the waterfall Arcade Accessible internal male and female amenities with separate disabled toilet.

Includes 3x car spaces at the rear of property

Features kitchenette, air conditioning and multiple separate office spaces This consulting room is an excellent opportunity for the incoming tenant from a range of professions including Chiropractor, Physio and Psychologist Offices FOR LEASE

140sqm

Anthony Scarcella +61 422 375 522 Anthony.Scarcella@au.knightfrank.com.au