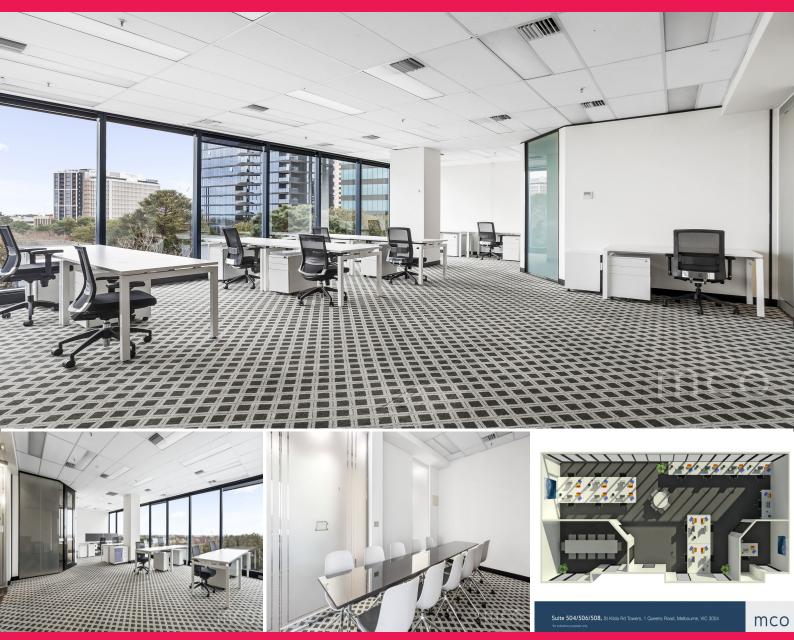

## A work environment to impress at the iconic St Kilda Rd Towers with Albert Park

Situated on the fifth floor of St Kilda Rd Towers this expansive suite features floor to ceiling windows spanning from wall to wall creating a light and bright environment. Ideal for up to 15 people this suite has a spacious open plan area, private boardroom for 8-10 people and an executive office.

St Kilda Rd Towers is home to a range of on-site services and facilities including ground floor Concierge services Monday to Saturday, a fully equipped gym with shower facilities, gourmet food court, Squires Loft Restaurant and Bar, and myotherapist. This multi-purpose complex is also home to

Offices

FOR LEASE

118sqm

DEAGUE GROU

**Melbourne Commercial** 

Office Sales & Leasing