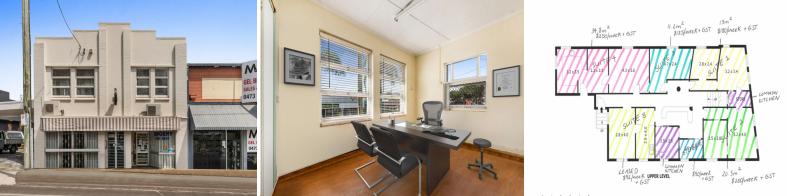

## Recently Renovated First Floor Office Suites For Lease | Nambour CBD

Property Highlights

- ? Total floor area of 220m2\*
- ? Space can be split into smaller tenancies (smallest is 10m2)
- ? Gross leases available
- ? Flexible fit out suitable for a multitude of uses
- ? Located on the first floor of the Coronation House
- ? Huge signage exposure opportunities
- ? Available Now!