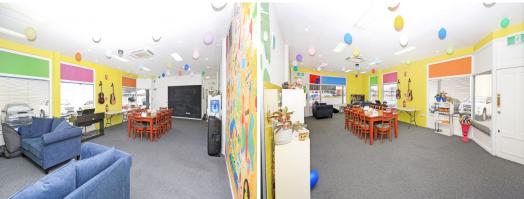

#### Lots 1 & 2: 122sqm\*

- Bright, light office space on the ground floor with street front access  $% \left( 1\right) =\left( 1\right) \left( 1\right)$
- Front portion is an open plan leading into a good-sized office/consulting room
- Rear section includes