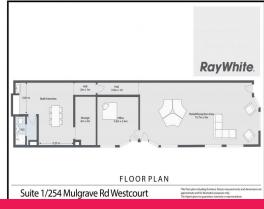

#### Lots 1 & 2: 122sqm\*

- Bright, light office space on the ground floor with street front access  $% \left( 1\right) =\left( 1\right) \left( 1\right)$
- Front portion is an open plan leading into a good-sized office/consulting room
- Rear section includes

Offices

FOR SALE

122sqm