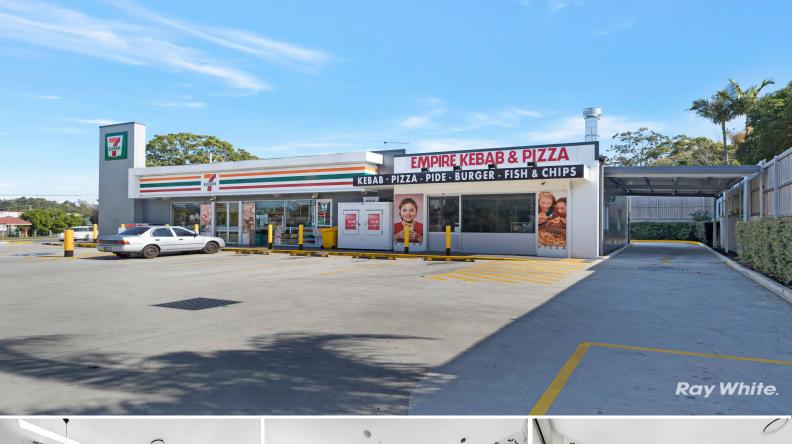

## HIGH PROFILE DRIVE-THROUGH FOOD TENANCY

- ? 117sqm\* partially fitted Drive-Through food tenancy
- ? Attached to the New 7/11 Service Station positioned in Hillcrest
- ? Surrounded by large Residential catchment
- ? Positioned minutes from Browns Plains Retail Shopping Precinct
- ? Direct access to Mount Lindsey Highway off Anzac Avenue
- ? Dual drive-through access for easy ordering

? Corner location Two street access to Centre (Anzac Avenue & Silvertop Street)

- ? Great signage and exposure to high volume of daily passing traffic
- ? Ample on-site customer parking
- ? Private male/female internal amenities
- ? Kitchen includes commercial fridges and freezers and stainless-steel benches
- ? Great incentives on o