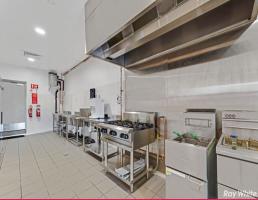

### 109sqm\* FULLY FITTED RESTAURANT

- ? Situated in the busy 7/11 Springfield Service Centre
- ? Currently fitted as a Sushi restaurant (including commercial kitchen)
- ? High profile location with Exceptional signage opportunity
- ? Join Major Global tenants, 7/11 and KFC
- ? Positioned between National tenant's Subway and Tobacco station
- ? Complex adjoining McDonalds Springfield
- ? Access via Springfield Parkway and Nev Smith Drive
- ? Walking distance to Springfield Fair Shopping Centre
- ? Close proximity to Woodcrest State College and WesTEC Trade **Training Centre**
- ? Directly opposite local sporting fields and skate park
- ? Ample on-site customer parking