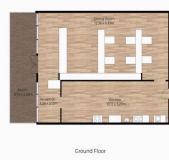

### 109sqm\* FULLY FITTED RESTAURANT

- ? Situated in the busy 7/11 Springfield Service Centre
- ? Currently fitted as a Sushi restaurant (including commercial kitchen)
- ? High profile location with Exceptional signage opportunity
- ? Join Major Global tenants, 7/11 and KFC
- ? Positioned between National tenant's Subway and Tobacco station
- ? Complex adjoining McDonalds Springfield
- ? Access via Springfield Parkway and Nev Smith Drive
- ? Walking distance to Springfield Fair Shopping Centre
- ? Close proximity to Woodcrest State College and WesTEC Trade **Training Centre**
- ? Directly opposite local sporting fields and skate park
- ? Ample on-site customer parking

Retail

FOR LEASE

109sqm