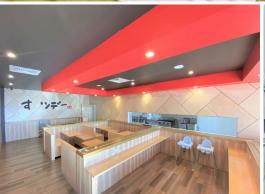

### 109sqm\* FULLY FITTED RESTAURANT

- ? Situated in the busy 7/11 Springfield Service Centre
- ? Currently fitted as a Sushi restaurant (including commercial kitchen)
- ? High profile location with Exceptional signage opportunity
- ? Join Major Global tenants, 7/11 and KFC
- ? Positioned between National tenant's Subway and Tobacco station
- ? Complex adjoining McDonalds Springfield
- ? Access via Springfield Parkway and Nev Smith Drive
- ? Walking distance to Springfield Fair Shopping Centre
- ? Close proximity to Woodcrest State College and WesTEC Trade **Training Centre**
- ? Directly opposite local sporting fields and skate park
- ? Ample on-site customer parking