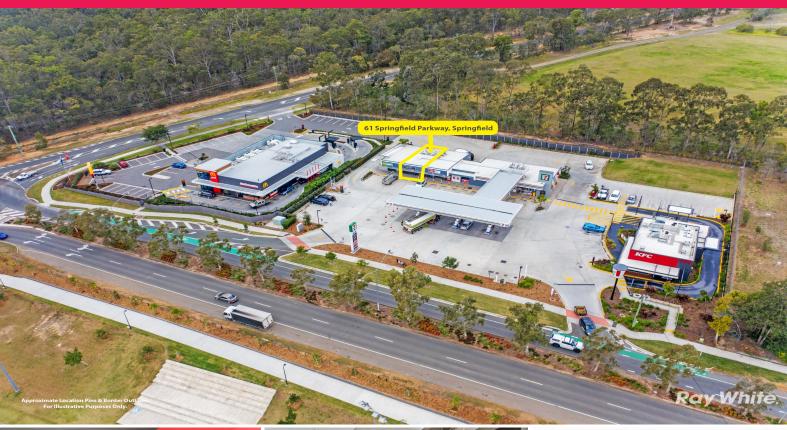

# Ray White.

61 Springfield Parkway, Springfield

### 109sqm\* FULLY FITTED RESTAURANT

- ? Situated in the busy 7/11 Springfield Service Centre
- ? Currently fitted as a Sushi restaurant (including commercial kitchen)
- ? High profile location with Exceptional signage opportunity
- ? Join Major Global tenants, 7/11 and KFC
- ? Positioned between National tenant's Subway and Tobacco station
- ? Complex adjoining McDonalds Springfield
- ? Access via Springfield Parkway and Nev Smith Drive
- ? Walking distance to Springfield Fair Shopping Centre
- ? Close proximity to Woodcrest State College and WesTEC Trade **Training Centre**
- ? Directly opposite local sporting fields and skate park
- ? Ample on-site customer parking