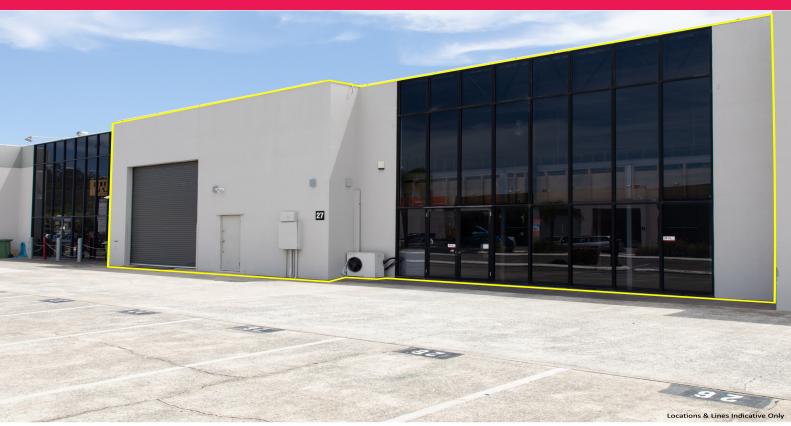

## Rare Showroom, Office & Storage Facility Available

Ray White Commercial Northern Corridor Group is pleased to present to the market this rare showroom, office & storage facility for lease.

Located amongst major national businesses and on the edge of the Gold Coast highway this flexible space can easily be utilised for a myriad of business types.

Features include:

- 322m2\* ground floor space plus approved mezzanine storage
- Double height roller door plus formal showroom and office entrance
- Ample on-site parking with several exclusive bays

To arrange an inspectio