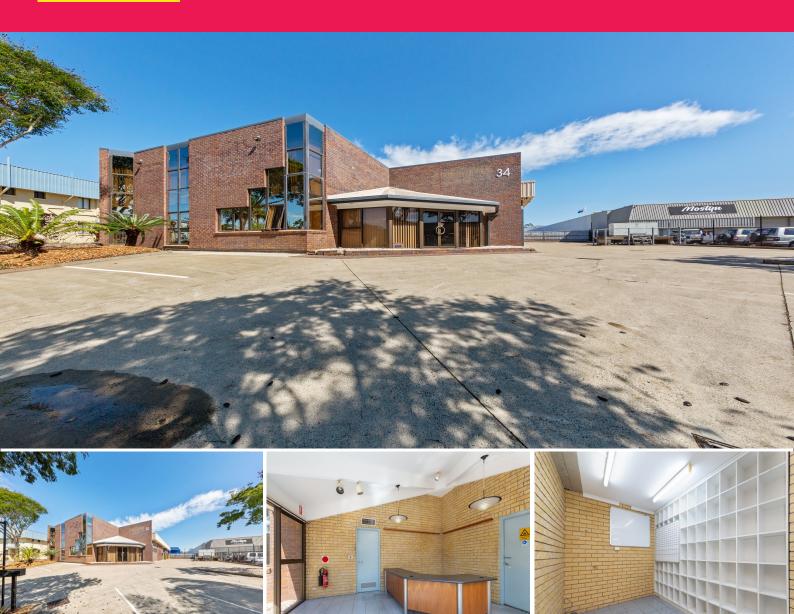

## 34 Veronica Street, Capalaba QLD 4157

## 950sqm\* Stand-alone Industrial Building

Ray White Commercial Bayside are pleased to present to the market Exclusively For Lease, 34 Veronica Street, Capalaba. This freestanding industrial building is located in the heart of Redland City's largest industrial estate and is only 15 radial kilometres from the Gateway motorway.

This rare opportunity offers the following key features:

- 800sqm\* clear span warehouse
- 150sqm\* of office space over two levels
- Front office/reception area with multiples offices/work areas & self contained amenities
- 2 X side roller door access + multiple pedestrian access doors
- Ample front & side on-site parking
- Male & female toilet