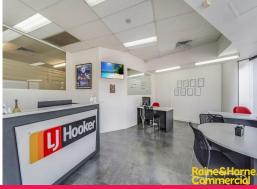

- ? Total area 84m?\*
- ? Ground level retail/professional space
- ? Well-presented fit out in place
- ? Additional storage room included 22m?\*
- ? Significant amounts of passing foot traffic
- ? Large glass frontage
- ? Excellent signage opp