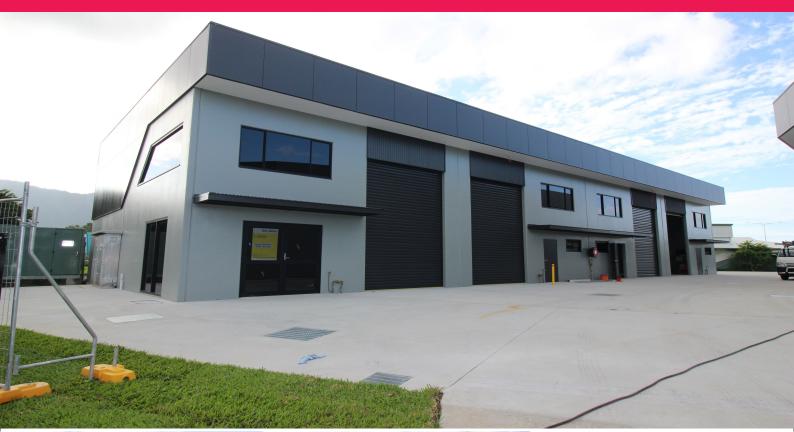

## Street Front 98sqm\* Showroom Warehouse

This ultra-modern tilt slab construction complex incorporates up to  $195 \text{sqm}^*$  of clearspan warehouse.

- ? High roller door access
- ? Rear hardstand area for parking
- ? 80 amps 3 phase power to each unit
- ? NBN connected ready for your provider
- ? Provision for amenities and mezzanine
- ? 98sqm\* front tenancy with option to increase size up to 195sqm\*
- ? Great owner incentives on long term agreement
- ? Available now don't miss out!
- \*Approximately

Contact: Agent Janice W

Industrial FOR LEASE

195sqm