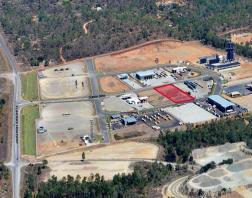

## **Industrial Land within Townsville Distribution Precinct**

Knight Frank are pleased to provide for your consideration, vacant industrial land For Sale in Roseneath, Townsville.

The offering is an industrial parcel located within 'The Townsville Distribution Precinct' which is approximately 15 minutes west of Townsville Central Business District.

Site Details:

- Land area: 5,000 sqm\*.

- Flinders Highway frontage: 47.85 m\*.

- 2 street access from Kiernan Drive and Curley Cct.

Length of site: 104.4 m\*.
15 minutes \* west of CBD
The location of the Pre