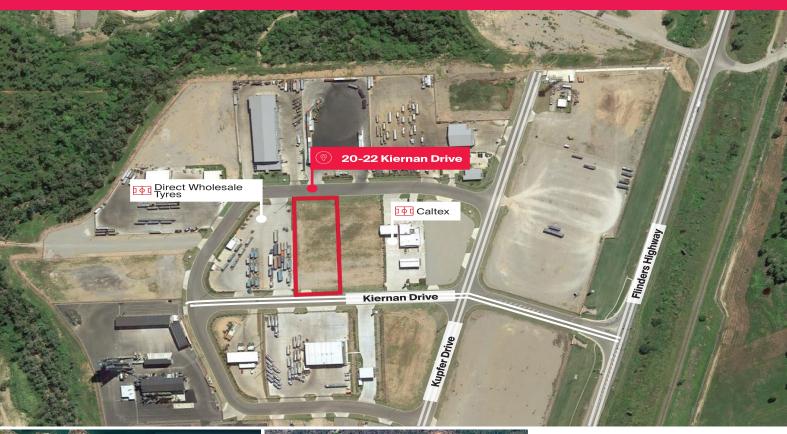

20-22 Kiernan Drive, Roseneath QLD 4811

Site Details:

- Land area: 5,000 sqm\*.

- Flinders Highway frontage: 47.85 m\*.

- 2 street access from Kiernan Drive and Curley Cct.

Length of site: 104.4 m\*.
15 minutes \* west of CBD
The location of the Pre