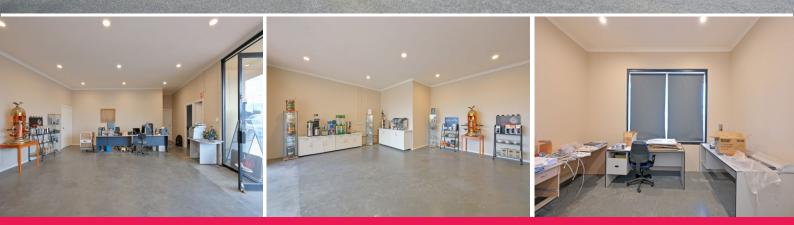

Property specifics include:

- 672sqm\* Clear-span warehouse with 7.5m truss and high bay lighting
- Front 65m2\* showroom area
- 5 partitioned office areas and kitchenette
- Rear roller door 4.5m(w) and 4.6m (h)
- Excellent provisions