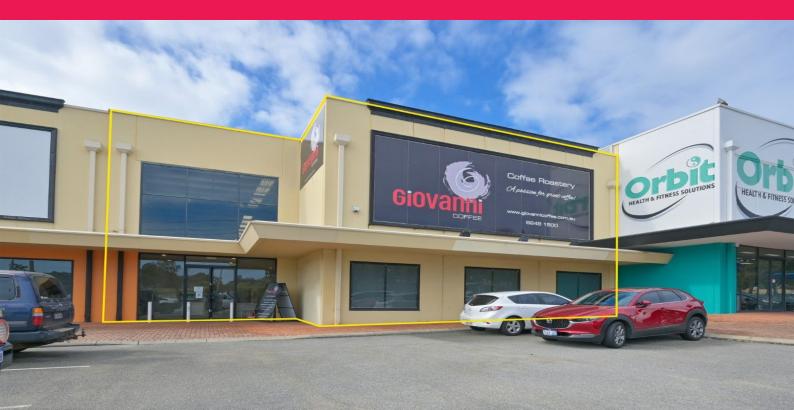

## 2/516 Alexander Drive, Malaga WA 6090

## 236m2 Showroom | Office | Warehouse

Ray White Commercial (WA) is pleased to present 2/516 Alexander Drive, Malaga to the market for Lease.

Strategically positioned with an outstanding high profile location providing excellent exposure to Alexander Drive, the 672sqm\* Showroom/Office/Warehouse is suitable for a range of different businesses including Retail, Wholesale, and Distribution.

Property specifics include:

- 672sqm\* Clear-span warehouse with 7.5m truss and high bay lighting
- Front 65m2\* showroom area
- 5 partitioned office areas and kitchenette
- Rear roller door 4.5m(w) and 4.6m (h)
- Excellent provisions