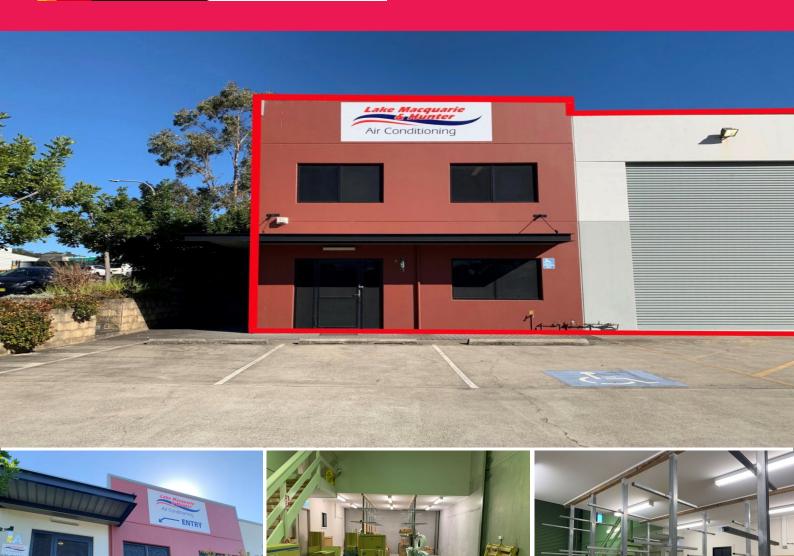

## LJ Hooker Commercial

Unit 1a/2 Brodie Street, Morisset NSW 2264

## **QUALITY WAREHOUSE AND OFFICE**

You must inspect this quality industrial bay and office space approx. 122m2 office divided into private offices, amenities and reception, plus approx. 90m2 warehouse with great internal height and access.

Great exposure and signage, air conditioned and with a quality finish throughout! Close to the Sydney to Newcastle M1 Motorway, Morisset CBD and railway station, located in the centre of Morisset industrial precinct.