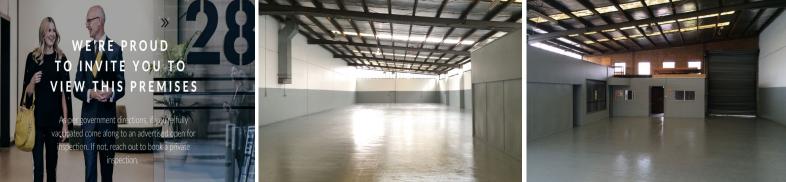

## **Standalone Warehouse with Excellent Container Access**

? Total lettable area 651m2 Approx.

? Incl. Small Front Office of 35m2 Approx.

? Clear Span Warehouse

? Property feature: 3 Phase Power, Electric roller door, Max height 6m approx

Industrial FOR LEASE

651sqm