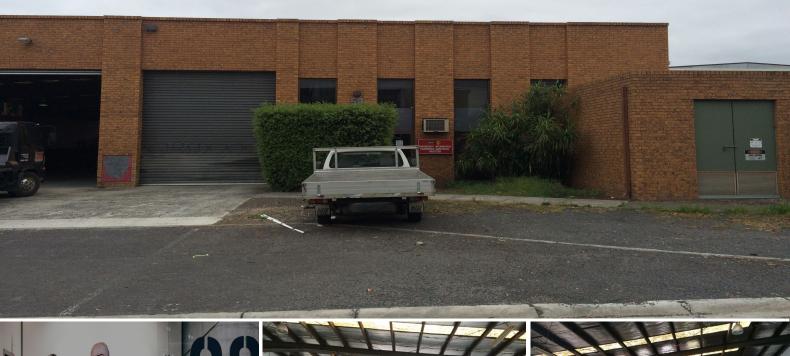

## 58 Taunton Drive, Cheltenham VIC 3192

## **Standalone Warehouse with Excellent Container Access**

? Total lettable area 651m2 Approx.

? Incl. Small Front Office of 35m2 Approx.

? Clear Span Warehouse

? Property feature: 3 Phase Power, Electric roller door, Max height 6m approx

? Onsite parking and/or container loading/unloading area

? Available December 2021

Ryan Amler | 0401 971 622 George Kelepouris | 0425 798 677

\*All areas and figures approx only. All boundaries are indicative only. All precaution has been taken to establish the accuracy of all information but does not constitute any representation by the Vendor

Industrial FOR LEASE

651sqm