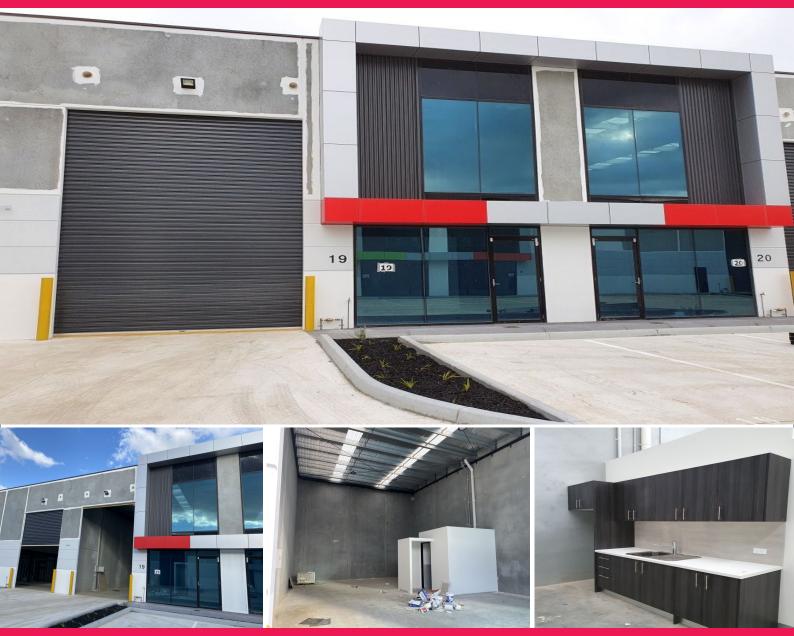

### Be the first to occupy!

Ray White Commercial Oakleigh are pleased to offer for lease 19/107 Wells Road, Chelsea Heights. This brand new warehouse is located a stone's throw away from major arterials such as the Mornington Peninsula Freeway and Springvale Road. The estimated completion of this boutique estate is October 2021.

Property features:

- ? Total building area | 153m2\*
- ? Three (3) car spaces
- ? Three (3) phase power
- ? Container height roller door
- ? L.E.D high bay lights
- ? Disabled toilet with

Industrial

FOR LEASE

153sqm