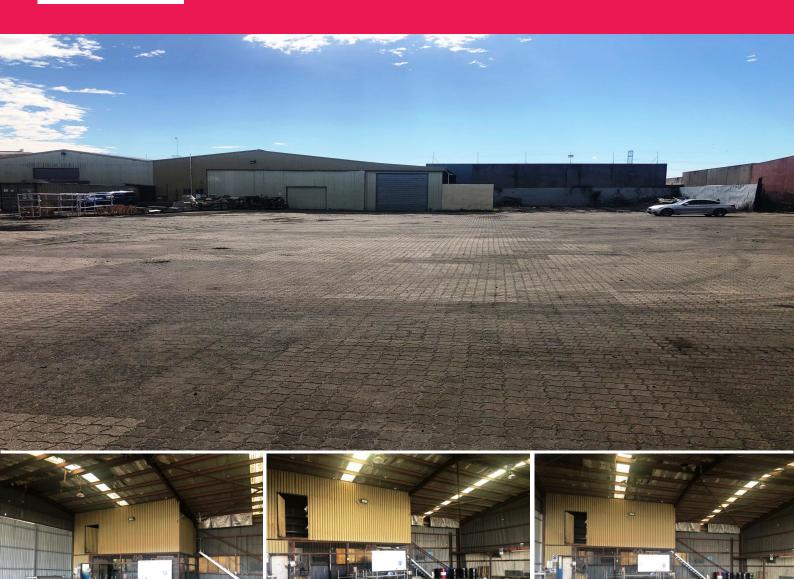

## Industrial Facility with Impressive Street Frontage & Large Hardstand

Ray White Commercial Oakleigh is pleased to offer for lease 227-229 Osborne Avenue Clayton South. Located a stone's throw away from major arterials such as Westall Road, Dandenong Bypass, Dingley Bypass and Princess Highway.

With frontage to Osborne Ave offering great exposure, this property will not last long.

Property features:

- ? Land area | 3000sqm\*
- ? Warehouse | 560sqm\*
- ? Including 30m2 approx

Industrial FOR LEASE