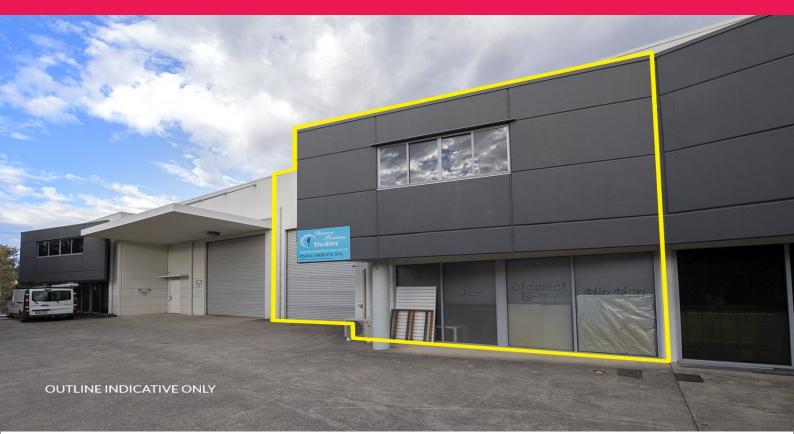

## Unit 3/6 Link Crescent, Coolum Beach QLD 4573

## Warehouse + Office Fit Out

An excellent opportunity for an owner occupier or investor to secure a property with a fit out in place. Currently a dance studio the property has air-conditioned office areas and a high clearance warehouse area.

One of a small group of 4 warehouses there is ample parking and good access to the site. The current owners are leasing back until December 2021 however if an owner occupier needed the space immediately, this could be negotiated.

- + 233m?\* high clearance warehouse + 130m?\* mezzanine
- + Air-conditioned, 2 bathrooms, reception, 2 offices
- + Small group of 4 units
- + Well located in industrial estate
- + Leased until December