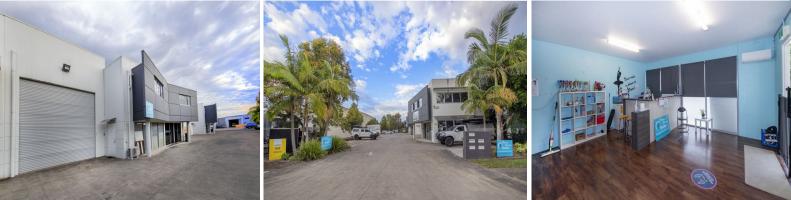

## Warehouse + Office Fit Out

An excellent opportunity for an owner occupier or investor to secure a property with a fit out in place. Currently a dance studio the property has air-conditioned office areas and a high clearance warehouse area.

One of a small group of 4 warehouses there is ample parking and good access to the site. The current owners are leasing back until December 2021 however if an owner occupier needed the space immediately, this could be negotiated.

- + 233m?\* high clearance warehouse + 130m?\* mezzanine
- + Air-conditioned, 2 bathrooms, reception, 2 offices
- + Small group of 4 units
- + Well located in industrial estate
- + Leased until December