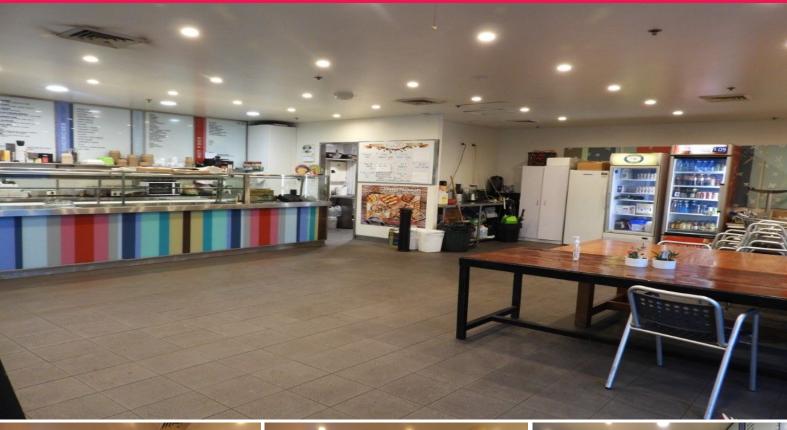

Located within popular commercial estate, Biztek @ Brookvale is ideally located close to Westfield Warringah Mall and Brookvale's thriving Commercial Centre.

Modern caf? with excellent street frontage in prime Brookvale location.

## Features include;

- Floor Area 98 sqm (approx.)
- Set amongst 75 commercial office suites
- Prime street frontage & exposure
- Floor to ceiling glas

Retail FOR LEASE

Contact agent

98sqm

Sam Donato

**David Falvo** 