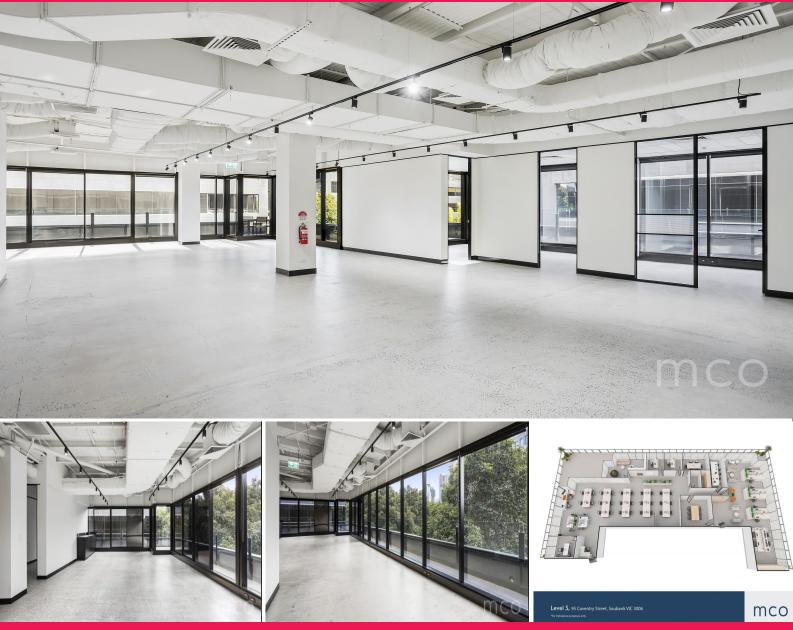

## Brand new modern office with private wraparound balcony

Located on level 3 this light and bright open plan office is filled with floor to ceiling windows flooding the space with an abundance of natural light. This suite features five executive offices, boardroom, private breakout area, storage room and two large open plan spaces. A sleek designed office space featuring polished concrete flooring and white walls with black trim. Join high calibre of tenants from the professional services and creative industries including major radio network SEN.

Situated within Southbank's diverse commercial precinct, surrounded by a large contingent of office users and a thriving residential population this is an opportunity not to be missed. Convenient access to the CBD and surrounding areas via tram, rail and major freeways. Within walking distance to extensive amenities including Albert Park Lake and Golf Course, MSAC, Clarendon Stree