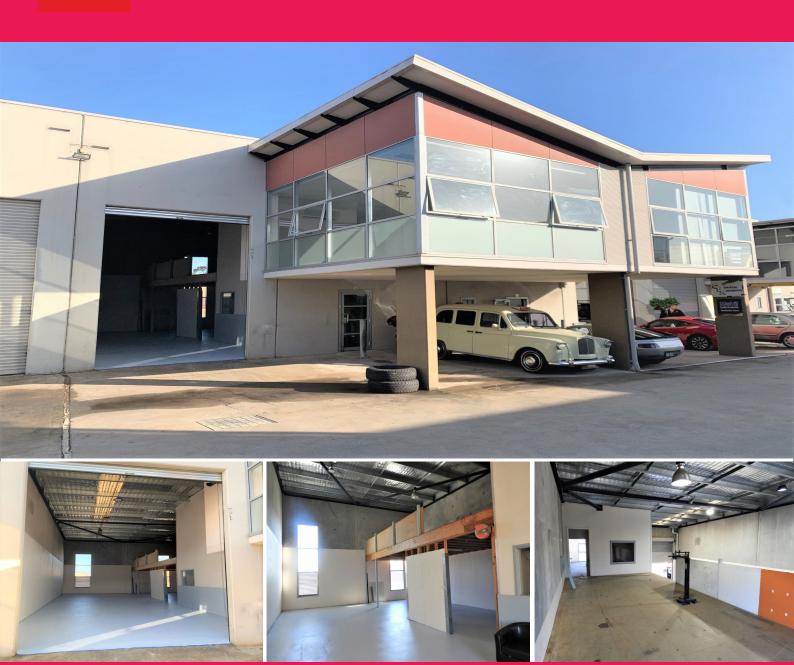

## **NEAT & TIDY INDUSTRIAL UNIT**

Perfectly positioned within the sought after "Eastpoint Estate" in Brookvale. The estate is located on the corner of Mitchell Road and Wattle Road.

Centrally located on the corner of Wattle Road and Mitchell Road within Brookvale's Industrial precinct in the immediate vicinity of John R Turk, Vision 3 Windows, Sheldon Interiors, Reece Plumbing, Westfield Warringah Mall and Hardware & General.

Bright, modern and well-equipped, this industrial unit comprises of a ground floor warehouse / production area and first floor open plan office.

The warehouse and mezz area is bathed in natural light with the offices added advantage of being air-conditioned,

Industrial FOR LEASE Contact agent 229sqm

**Rob Jacobs** 

rob@shorecp.com.au