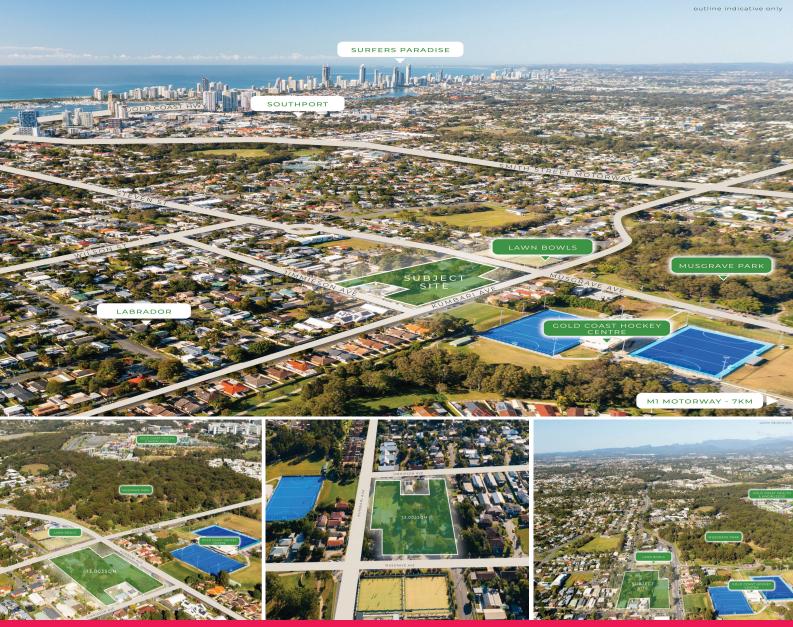

## MAJOR RESIDENTIAL DEVELOPMENT SITE

- + Deceased Estate
- + 1.3\* Hectares
- + 7 Existing Titles with 3 Street Frontages
- + DA Approved for 171 Apartments Across 5 Buildings
- + Urban Renewal Precinct

CBRE and Ray White are pleased to offer 97-105 Musgrave Avenue and 28-30 Jimmieson Avenue, Labrador to the market.

The property is uniquely located within an active precinct north-west of the Gold Coast CBD and is within a 2.5-kilometre radius of Harbour Town Shopping Centre, Gold Coast Aquatic Centre, Southport Sharks Entertainment and Sport Facilities, Gold C