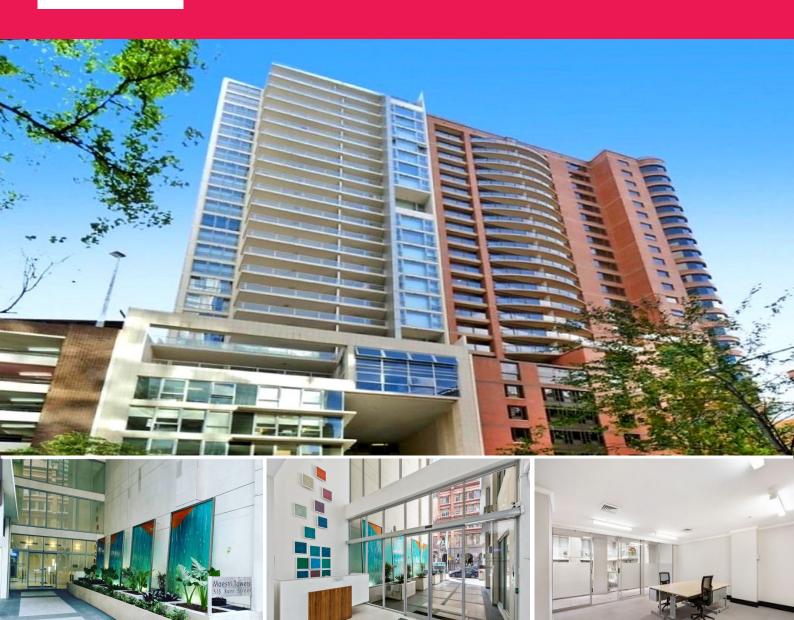

### 1/515 Kent Street, Sydney

515 Kent Street is a mixed use building comprising on - site building management & resort - style facilities including gym, shower and swimming pool located approximately 100 metres from Town Hall Square. The property is currently leased to a monthly tenant and is offered for lease/for sale

- Strata office suite 82sqm (approx.) plus basement storage space 6sqm on title
- Mainly open plan with own amenities including kitchenette & own balcony
- Direct lift exposure with double glass doors
- Excellent proximity to public transport

Offices FOR SALE

82sqm