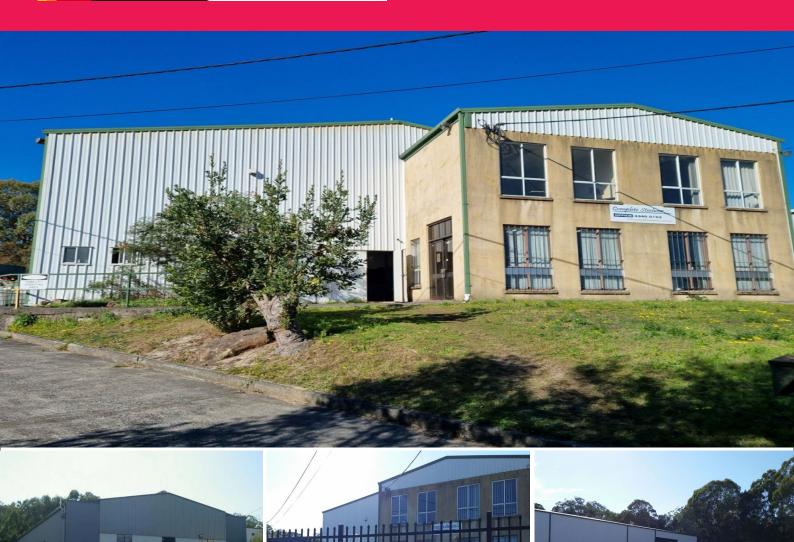

## FREEHOLD PROPERTY ON 4000m2 LAND

Situated on approx. 4000m2 level parcel of land in the Somersby Industrial estate.

Only minutes to the M1 Motorway, approx. 1 hour to Sydney or Newcastle 2 separate Industrial colorbond buildings on site

Unit 1 and 2 are on the northern boundary and are currently separated with a dividing wall totalling approx. 756m2

Unit 1 has bathroom and kitchen facilities. Unit 2 has no current bathroom facilities although plumbing points are still in place.

Unit 3 is on the Southern boundary and is one large shed approx. 750m2 plus mezzanine office area of approx. 90m2

All units are currently leased, however the leases have expired.

Current Net rental income is approx. \$130,000 + GST