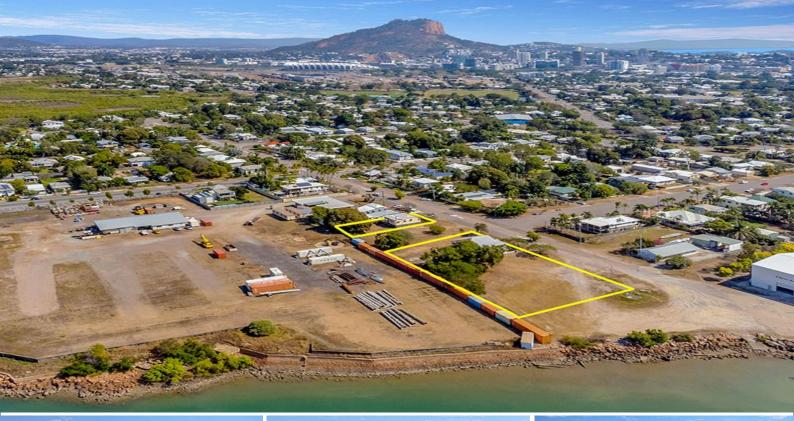

## South Townsville Development Opportunity

This prime residential development site is ideally located in South Townsville a short distance from the CBD, Queensland Country Stadium and the South Townsville Boat Ramp and offers views over Ross River and into Cleveland Bay.

The site is currently configured as four titles (52, 52a, 54 & 56-58 Sixth Street) and totals 3,037m2 of land with 2 existing buildings.

52 Sixth Street features a 2 bedroom cottage.

54 Sixth Street a block of 3 units (2x 1 Bed GF units & 1x 3 bed first floor unit).