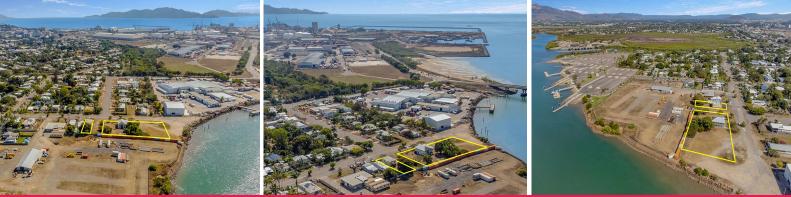

## South Townsville Development Opportunity

This prime residential development site is ideally located in South Townsville a short distance from the CBD, Queensland Country Stadium and the South Townsville Boat Ramp and offers views over Ross River and into Cleveland Bay.

The site is currently configured as four titles (52, 52a, 54 & 56-58 Sixth Street) and totals 3,037m2 of land with 2 existing buildings.

52 Sixth Street features a 2 bedroom cottage.

54 Sixth Street a block of 3 units (2x 1 Bed GF units & 1x 3 bed first floor unit).