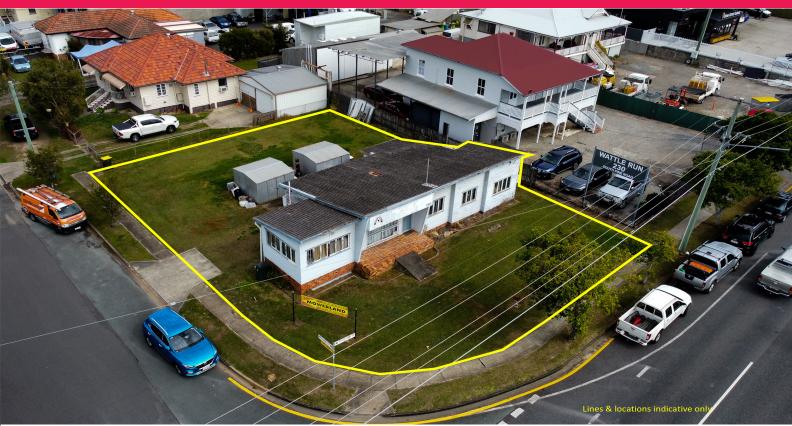

## Rare Land Offering In The Heart Of Enoggera

Ray White Commercial Northern Corridor Group is pleased to present to the market 226 South Pine Road, Enoggera for sale by public auction.

Located on the corner of South Pine Road & Magura Street, this site provides an outstanding opportunity to acquire an industrial zoned parcel in the heart of North Brisbane.

FOR SALE

Development

125sqm

#### Location

- 7km\* from Brisbane CBD
- 13km\* from Brisbane Airport
- Easy access to major arterials
- Adjacent to Pickering Street
- Close proximity to Bu