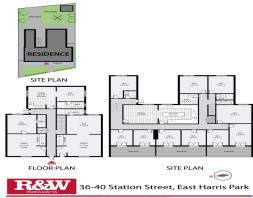

## 3 Victorian Terraces To Be Offered In One Line

• Imposing & unique offering of 3 substantial terraces which are

interconnected

• Zoned B1 - Neighbourhood Centre

• Three terraces on one title

• Ideal for commercial occupants, boarding house or retail usage-

(STCA)

• Site area: 800m2 approx.

• Rear lane access available for parking

• Central and highly convenient location close to Parramatta/ Harris

Park railway stations

• Consisting approx. 15 rooms, kitchen, bathroom areas and

previously occupied for residential purposes

• Offered vacant possession

• Opportunity to a

Retail

FOR SALE

350sqm

Richardson&Wrench
Parramatta

Rocco Ranieri