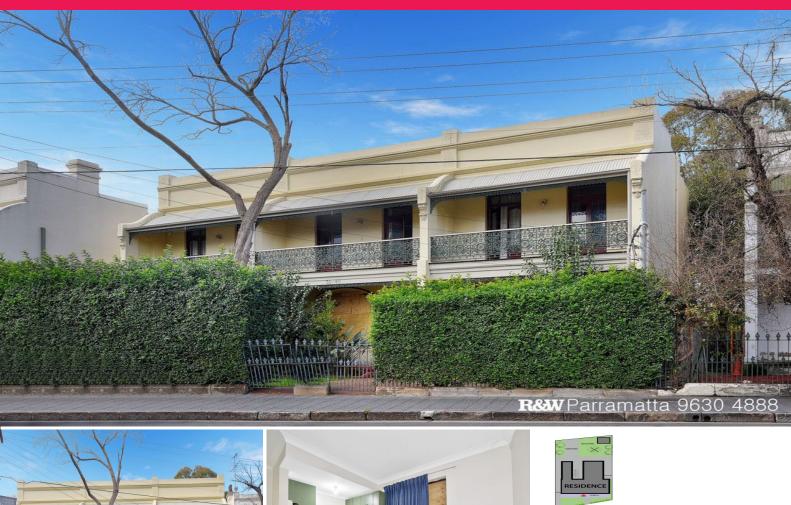

36-40 Station Street East, Harris Park NSW 2150

## 3 Victorian Terraces To Be Offered In One Line

• Imposing & unique offering of 3 substantial terraces which are

interconnected

• Zoned B1 - Neighbourhood Centre

• Three terraces on one title

• Ideal for commercial occupants, boarding house or retail usage-

(STCA)

• Site area: 800m2 approx.

• Rear lane access available for parking

• Central and highly convenient location close to Parramatta/ Harris

Park railway stations

• Consisting approx. 15 rooms, kitchen, bathroom areas and

previously occupied for residential purposes

• Offered vacant possession

• Opportunity to a

Retail

FOR SALE

350sqm

Richardson&Wrench
Parramatta

Rocco Ranieri