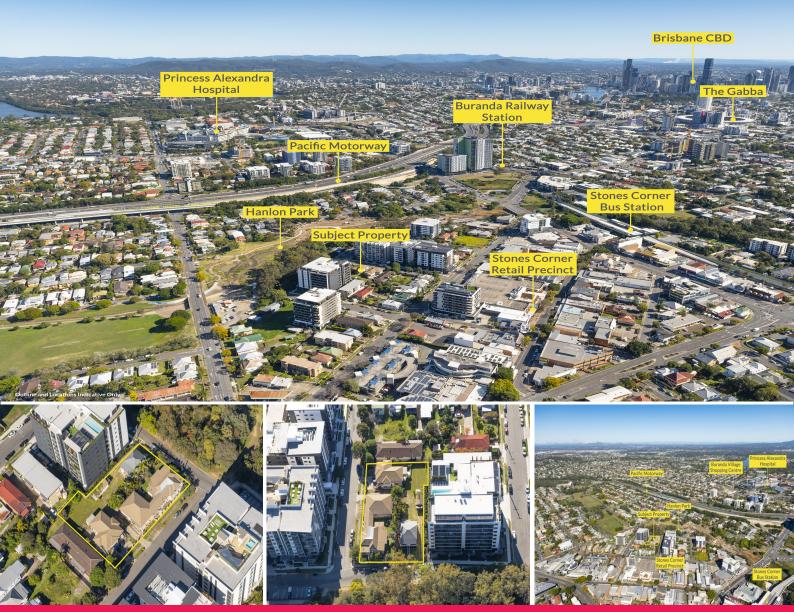

## Approved Development Site | 108 apartments Stones Corner

- Land area 2,075sqm\* on 5 titles
- Located 3.5km\* south east of the Brisbane CBD
- Designated High Density Residential Zone under BCC City Plan  $\,$
- Existing dwellings providing holding income of \$68,940 per annum gross
- Combination of 1, 2, 3 and 4 bed product plus Managers Unit
- Branded "Parc-One" with Approx \$15m in pre-sales undertaken to date
- Directly opposite Hanlon Park and in close proximity to a large range of local shopping, dining and entertainment options in the vibrant Stones Corner precinct
- Close to major public transport and health infrastructure