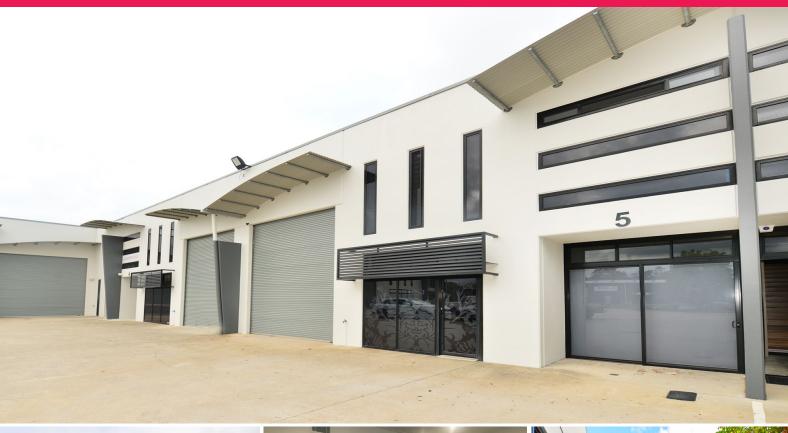

### Warehouse + Caretaker's Residence

- + Total area 243m?\* includes caretaker's residence 150m?\* & warehouse 93m?\*
- + Comfortable, two bedroom residence plus home office and media room spread over ground and mezzanine levels
- + Warehouse area  $63m?^{\star}$  on ground floor plus a further  $30m?^{\star}$  on mezzanine level
- + Adjoining warehouse accessible via front roller door or internally from residence
- + High clearance ceilings in warehouse
- + Secure landscaped garden and open space at rear of building
- + Quiet complex with ample off street parking

#### Key Features:

+ NBN connected with

Industrial FOR LEASE

243sqm