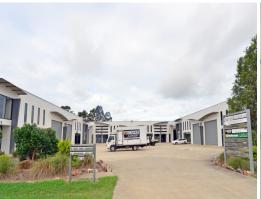

### Warehouse + Caretaker's Residence

- + Total area 243m?\* includes caretaker's residence 150m?\* & warehouse 93m?\*
- + Comfortable, two bedroom residence plus home office and media room spread over ground and mezzanine levels
- + Warehouse area  $63m?^{\star}$  on ground floor plus a further  $30m?^{\star}$  on mezzanine level
- + Adjoining warehouse accessible via front roller door or internally from residence
- + High clearance ceilings in warehouse
- + Secure landscaped garden and open space at rear of building
- + Quiet complex with ample off street parking