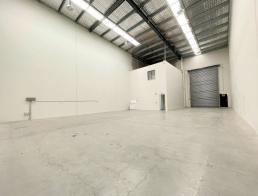

## 425m2\* Of A Grade Office and Warehouse Area

- $^{\star}$  425m2  $^{\star}$  modern concrete tilt panel warehouse with high quality office in small complex
- \* Incl. 170m2\* of ducted air conditioned A grade office areas over 2 levels
- $^{\star}$  Incl. 255m2  $\!^{\star}$  of clear span high bay warehouse with painted warehouse walls
- \* Warehouse area has up to 10m\* of height and insulated roof
- \* High bay motorised roller door with large awning over roller door
- \* Male and Female toilets on 1st floor office area
- \* Disabled sized toilet and a kitchenette area with a stove on the ground floor
- \* 7 exclusive use car parks for this unit, includes 3 car parks undercover
- \* Front door has intercom with camera and can be unlocked from upstairs