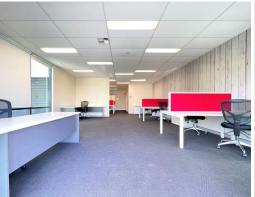

## 425m2\* Of A Grade Office and Warehouse Area

- $^{\star}$  425m2  $^{\star}$  modern concrete tilt panel warehouse with high quality office in small complex
- \* Incl. 170m2\* of ducted air conditioned A grade office areas over 2 levels
- $^{\star}$  Incl. 255m2  $\!^{\star}$  of clear span high bay warehouse with painted warehouse walls
- \* Warehouse area has up to 10m\* of height and insulated roof
- \* High bay motorised roller door with large awning over roller door
- \* Male and Female toilets on 1st floor office area
- \* Disabled sized toilet and a kitchenette area with a stove on the ground floor
- \* 7 exclusive use car parks for this unit, includes 3 car parks undercover
- \* Front door has intercom with camera and can be unlocked from upstairs