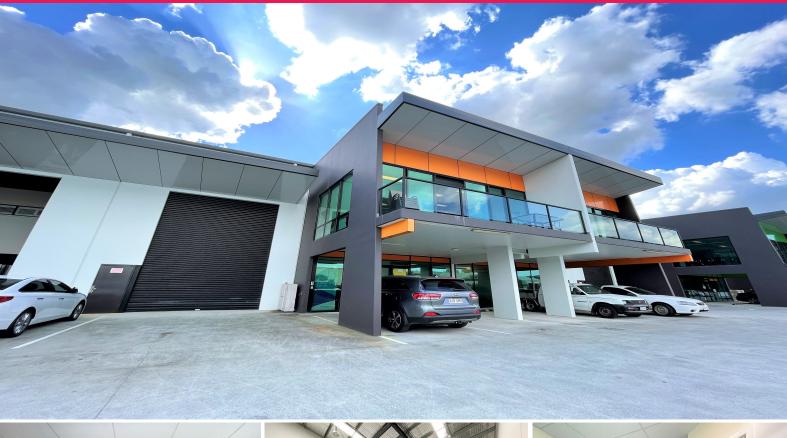

## 425m2\* Of A Grade Office and Warehouse Area

- $^{\star}$  425m2  $^{\star}$  modern concrete tilt panel warehouse with high quality office in small complex
- \* Incl. 170m2\* of ducted air conditioned A grade office areas over 2 levels
- $^{\star}$  Incl. 255m2  $\!^{\star}$  of clear span high bay warehouse with painted warehouse walls
- \* Warehouse area has up to 10m\* of height and insulated roof
- \* High bay motorised roller door with large awning over roller door
- \* Male and Female toilets on 1st floor office area
- \* Disabled sized toilet and a kitchenette area with a stove on the ground floor
- \* 7 exclusive use car parks for this unit, includes 3 car parks undercover
- \* Front door has intercom with camera and can be unlocked from upstairs