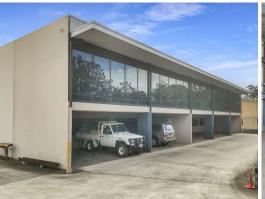

### **Tilt Panel Warehouse Close to Highway**

Ray White Commercial Northern Corridor Group is pleased to offer 3/65 Pasturage Road, Caboolture for Lease.

- 400m2\* tilt panel warehouse
- 1 x container height electric roller door
- Male & female amenities
- Kitchenette & meals area
- Quick access to Bruce Highway

For more information or to book an inspection, please contact agents Aaron Canavan or Chris Massie.

Industrial FOR LEASE

400sqm