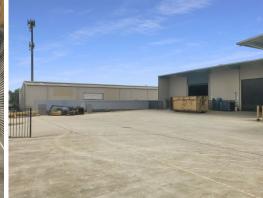

### **Tilt Panel Warehouse Close to Highway**

Ray White Commercial Northern Corridor Group is pleased to offer 3/65 Pasturage Road, Caboolture for Lease.

- 400m2\* tilt panel warehouse
- 1 x container height electric roller door
- Male & female amenities
- Kitchenette & meals area
- Quick access to Bruce Highway

For more information or to book an inspection, please contact agents Aaron Canavan or Chris Massie.

Industrial FOR LEASE

400sqm