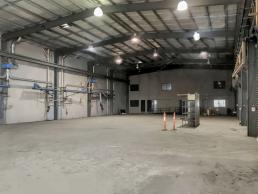

### **Tilt Panel Warehouse Close to Highway**

Ray White Commercial Northern Corridor Group is pleased to offer 3/65 Pasturage Road, Caboolture for Lease.

- 400m2\* tilt panel warehouse
- 1 x container height electric roller door
- Male & female amenities
- Kitchenette & meals area
- Quick access to Bruce Highway

For more information or to book an inspection, please contact agents Aaron Canavan or Chris Massie.

Industrial FOR LEASE

400sqm